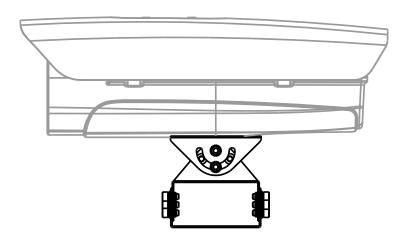

|  |
| Dimension (WxHxD)     | 115mmx115mmx98.8mm (4.53"x4.53"x3.89") |  |
| Weight                | 0.5kg(1.1lb)                           |  |
| Load Bearing          | 6.0kg(13.23lb)                         |  |
| Color                 | White                                  |  |
| Operating Temperature | -40°C~+60°C(-40°F~+140°F)              |  |
| Humidity              | 0~90% RH                               |  |
| Applicable Model      | PFH610N/V/A series housing             |  |

#### **Order Information**

| Туре         | Part Number | Description     |
|--------------|-------------|-----------------|
| Camera Mount | DH-PFA162   | Housing bracket |
|              | PFA162      | Housing bracket |

### **Dimensions (mm/inch)**





## **Application**



## **Package Information**

- Housing bracket \*1
- M6x14 screw \*2
- 1/4-20x12UNC screw \*2
- Wrench \*1



www.dahuasecurity.com