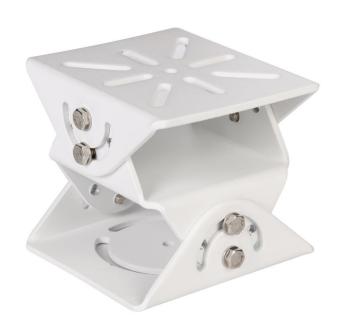

# DH-PFA162

**Housing Bracket** 

#### **Features**

- Aesthetic design
- Material: aluminum
- Housing bracket
- Support three-axis rotation for housing installation

### **Technical Specifications**

| Model                 | DH-PFA162                              |  |
|-----------------------|----------------------------------------|--|
| General               |                                        |  |
| Material              | Aluminum                               |  |
| Dimension (WxHxD)     | 115mmx115mmx98.8mm (4.53"x4.53"x3.89") |  |
| Weight                | 0.5kg(1.1lb)                           |  |
| Load Bearing          | 6.0kg(13.23lb)                         |  |
| Color                 | White                                  |  |
| Operating Temperature | -40°C~+60°C(-40°F~+140°F)              |  |
| Humidity              | 0~90% RH                               |  |
| Applicable Model      | PFH610N/V/A series housing             |  |