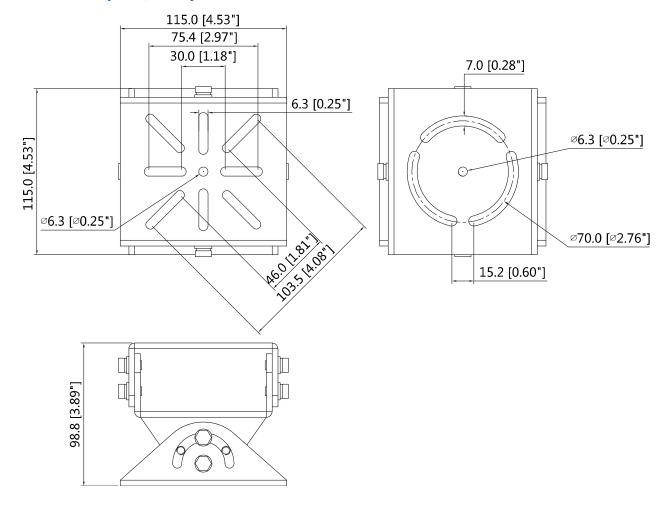

### **Dimensions (mm/inch)**

### **Technical Specifications**

| Model                 | DH-PFA162                              |  |
|-----------------------|----------------------------------------|--|
| General               |                                        |  |
| Material              | Aluminum                               |  |
| Dimension (WxHxD)     | 115mmx115mmx98.8mm (4.53"x4.53"x3.89") |  |
| Weight                | 0.5kg(1.1lb)                           |  |
| Load Bearing          | 6.0kg(13.23lb)                         |  |
| Color                 | White                                  |  |
| Operating Temperature | -40°C~+60°C(-40°F~+140°F)              |  |
| Humidity              | 0~90% RH                               |  |
| Applicable Model      | PFH610N/V/A series housing             |  |