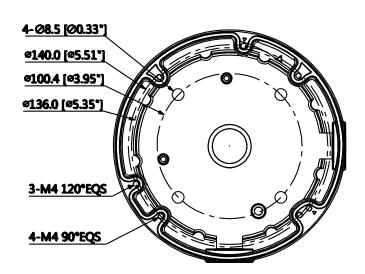

### **Technical Specifications**

| Model                 | DH-PFA138                        |  |
|-----------------------|----------------------------------|--|
| General               |                                  |  |
| Material              | Aluminum                         |  |
| Dimension             | Φ161x37mm (Φ6.34"x1.46")         |  |
| Inch Thread           | G3/4"                            |  |
| Weight                | 0.48kg(1.06lb)                   |  |
| Load Bearing          | 3.0kg(6.61lb)                    |  |
| Color                 | White                            |  |
| Operating Temperature | -40°C~+60°C(-40°F~+140°F)        |  |
| Humidity              | <90% RH                          |  |
| Applicable Model      | Please see "Accessory Selection" |  |

## **Dimensions (mm/inch)**