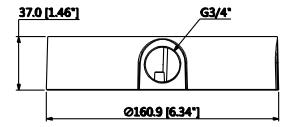

### **Technical Specifications**

| Model                 | DH-PFA138                        |  |
|-----------------------|----------------------------------|--|
| General               |                                  |  |
| Material              | Aluminum                         |  |
| Dimension             | Φ161x37mm (Φ6.34"x1.46")         |  |
| Inch Thread           | G3/4"                            |  |
| Weight                | 0.48kg(1.06lb)                   |  |
| Load Bearing          | 3.0kg(6.61lb)                    |  |
| Color                 | White                            |  |
| Operating Temperature | -40°C~+60°C(-40°F~+140°F)        |  |
| Humidity              | <90% RH                          |  |
| Applicable Model      | Please see "Accessory Selection" |  |

## **Dimensions (mm/inch)**