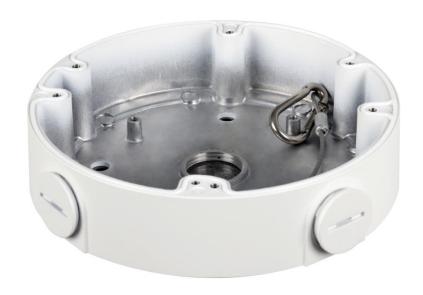

#### **Features**

- Material: aluminum
- Junction box
- Aesthetic design
- Safety rope hook attached, secure and reliable

### **Technical Specifications**

| Model                 | DH-PFA138                        |  |
|-----------------------|----------------------------------|--|
| General               |                                  |  |
| Material              | Aluminum                         |  |
| Dimension             | Φ161x37mm (Φ6.34"x1.46")         |  |
| Inch Thread           | G3/4"                            |  |
| Weight                | 0.48kg(1.06lb)                   |  |
| Load Bearing          | 3.0kg(6.61lb)                    |  |
| Color                 | White                            |  |
| Operating Temperature | -40°C~+60°C(-40°F~+140°F)        |  |
| Humidity              | <90% RH                          |  |
| Applicable Model      | Please see "Accessory Selection" |  |