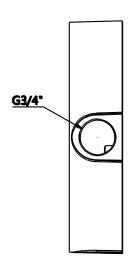

### **Technical Specifications**

| Model                 | DH-PFA138                        |  |
|-----------------------|----------------------------------|--|
| General               |                                  |  |
| Material              | Aluminum                         |  |
| Dimension             | Φ161x37mm (Φ6.34"x1.46")         |  |
| Inch Thread           | G3/4"                            |  |
| Weight                | 0.48kg(1.06lb)                   |  |
| Load Bearing          | 3.0kg(6.61lb)                    |  |
| Color                 | White                            |  |
| Operating Temperature | -40°C~+60°C(-40°F~+140°F)        |  |
| Humidity              | <90% RH                          |  |
| Applicable Model      | Please see "Accessory Selection" |  |

## **Dimensions (mm/inch)**