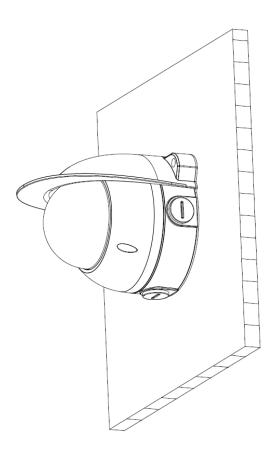

|  |
| Dimension             | Ф122.0mmx34.2mm (Ф4.80"x1.35")   |  |
| Inch Thread           | M20(G1/2")                       |  |
| Load Bearing          | 1.0kg(2.2lb)                     |  |
| Weight                | 0.24kg(0.53lb)                   |  |
| Color                 | White                            |  |
| Operating Temperature | -40°C~+60°C(-40°F~+140°F)        |  |
| Humidity              | <90% RH                          |  |
| Applicable Model      | Please see "Accessory Selection" |  |

### **Order Information**

| Туре         | Part Number | Description  |
|--------------|-------------|--------------|
| Camera Mount | DH-PFA137   | Junction box |
|              | PFA137      | Junction box |

### **Dimensions (mm/inch)**





## **Application**



### **Package Information**

- Junction box \*1
- M4x12 screw \*3
- ST4x25 screw \*3
- Plastic anchor: 3
- Water joint \*1
- Wrench \*1



www.dahuasecurity.com