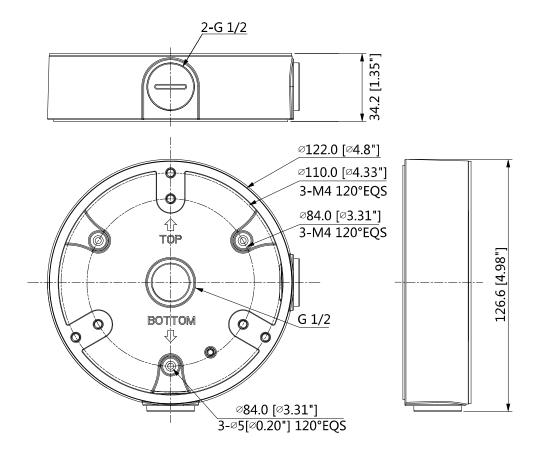

### **Dimensions (mm/inch)**

### **Technical Specifications**

| Model                 | DH-PFA137                        |  |
|-----------------------|----------------------------------|--|
| General               |                                  |  |
| Material              | Aluminum                         |  |
| Dimension             | Ф122.0mmx34.2mm (Ф4.80"x1.35")   |  |
| Inch Thread           | M20(G1/2")                       |  |
| Load Bearing          | 1.0kg(2.2lb)                     |  |
| Weight                | 0.24kg(0.53lb)                   |  |
| Color                 | White                            |  |
| Operating Temperature | -40°C~+60°C(-40°F~+140°F)        |  |
| Humidity              | <90% RH                          |  |
| Applicable Model      | Please see "Accessory Selection" |  |