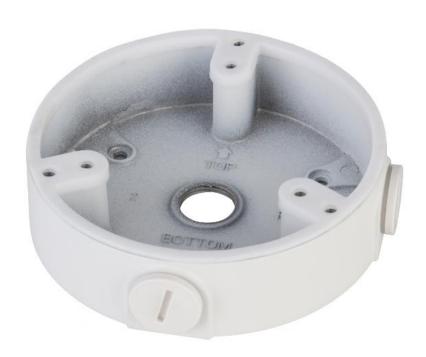

# DH-PFA137

**Junction Box** 

#### **Features**

- Aesthetic design
- Material: aluminum
- Junction box