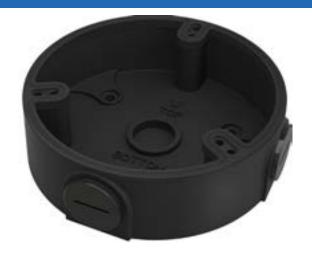

## Junction Box

- Neat and Integrated Design
- Aluminum

| Technical Specifications |                                              |  |
|--------------------------|----------------------------------------------|--|
| Material                 | Aluminum                                     |  |
| Dimensions (W x H x D)   | ø110.0 mm x 34.0 mm<br>(4.33 in. x 1.34 in.) |  |
| Weight                   | 0.19 kg (0.42 lb)                            |  |
| Pipe Thread              | M20 (G1/2 in.)                               |  |
| Load Bearing Capacity    | 1.0 kg (2.20 lb)                             |  |
| Color                    | Black                                        |  |
| Operating Temperature    | -40 °C to 60 °C (-40 °F to 140 °F)           |  |
| Humidity                 | 0% to 90% RH                                 |  |