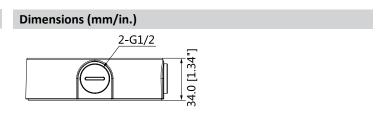

## Junction Box

- Neat and Integrated Design
- Aluminum

| Technical Specifications |                                              |  |
|--------------------------|----------------------------------------------|--|
| Material                 | Aluminum                                     |  |
| Dimensions (W x H x D)   | ø110.0 mm x 34.0 mm<br>(4.33 in. x 1.34 in.) |  |
| Weight                   | 0.19 kg (0.42 lb)                            |  |
| Pipe Thread              | M20 (G1/2 in.)                               |  |
| Load Bearing Capacity    | 1.0 kg (2.20 lb)                             |  |
| Color                    | Black                                        |  |
| Operating Temperature    | -40 °C to 60 °C (-40 °F to 140 °F)           |  |
| Humidity                 | 0% to 90% RH                                 |  |