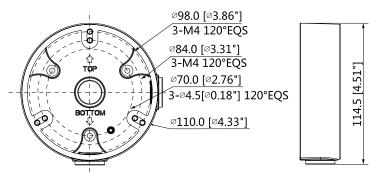

## Junction Box

- Neat and Integrated Design
- Aluminum

| Technical Specifications |                                              |  |
|--------------------------|----------------------------------------------|--|
| Material                 | Aluminum                                     |  |
| Dimensions (W x H x D)   | ø110.0 mm x 34.0 mm<br>(4.33 in. x 1.34 in.) |  |
| Weight                   | 0.19 kg (0.42 lb)                            |  |
| Pipe Thread              | M20 (G1/2 in.)                               |  |
| Load Bearing Capacity    | 1.0 kg (2.20 lb)                             |  |
| Color                    | Black                                        |  |
| Operating Temperature    | -40 °C to 60 °C (-40 °F to 140 °F)           |  |
| Humidity                 | 0% to 90% RH                                 |  |