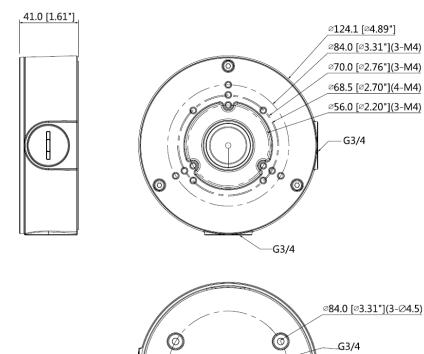

### **Dimensions (mm/inch)**

## **Technical Specifications**

| Model                 | DH-PFA130-E                      |  |
|-----------------------|----------------------------------|--|
| General               |                                  |  |
| Material              | Aluminum                         |  |
| Dimension             | Φ124mmx41mm(φ4.88"x1.61")        |  |
| Pipe thread           | G3/4"                            |  |
| Weight                | 0.35kg(0.77lb)                   |  |
| Load bearing          | 3.0kg(6.61lb)                    |  |
| Color                 | White                            |  |
| Protection            | IP66                             |  |
| Operating temperature | -40°C ~60°C(-40°F ~+140°F)       |  |
| Humidity              | <90% RH                          |  |
| Applicable model      | Please see "Accessory Selection" |  |