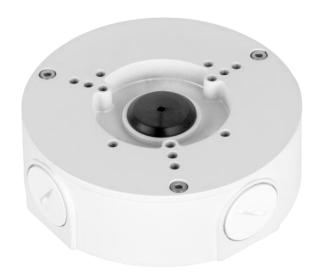

# DH-PFA130-E

Water-proof Junction Box

#### **Features**

- Neat & Integrated design
- Material: Aluminum
- IP66 junction box

## **Technical Specifications**

| Model                 | DH-PFA130-E                      |  |
|-----------------------|----------------------------------|--|
| General               |                                  |  |
| Material              | Aluminum                         |  |
| Dimension             | Φ124mmx41mm(φ4.88"x1.61")        |  |
| Pipe thread           | G3/4"                            |  |
| Weight                | 0.35kg(0.77lb)                   |  |
| Load bearing          | 3.0kg(6.61lb)                    |  |
| Color                 | White                            |  |
| Protection            | IP66                             |  |
| Operating temperature | -40°C ~60°C(-40°F ~+140°F)       |  |
| Humidity              | <90% RH                          |  |
| Applicable model      | Please see "Accessory Selection" |  |