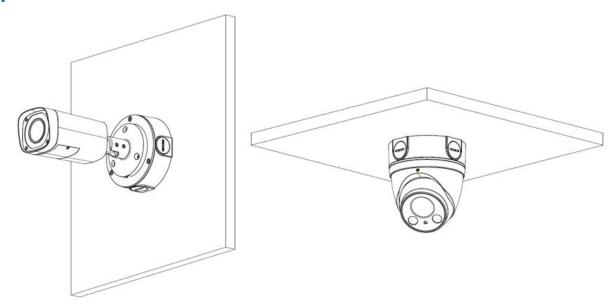

3/4"                            |  |
| Weight                | 0.35kg(0.77lb)                   |  |
| Load bearing          | 3.0kg(6.61lb)                    |  |
| Color                 | White                            |  |
| Protection            | IP66                             |  |
| Operating temperature | -40°C ~60°C(-40°F ~+140°F)       |  |
| Humidity              | <90% RH                          |  |
| Applicable model      | Please see "Accessory Selection" |  |

### **Order Information**

| Туре         | Part Number | Description              |
|--------------|-------------|--------------------------|
| Camera mount | DH-PFA130-E | Water-proof junction box |
|              | PFA130-E    | Water-proof junction box |

### **Dimensions (mm/inch)**





## **Application**



## **Package Information**

- Water-proof junction box DH-PFA130-E \*1
- M4x10 screw \*4
- ST4.2x25 screw \*3
- Plastic Anchor: 3
- Mounting sticker \*1
- S3.0 wrench \*1