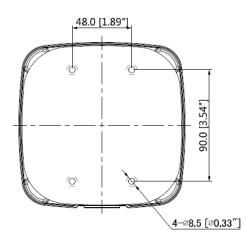

#### **Dimensions (mm/inch)**

## **Package Information**

- Water-proof junction box \*1
- M4x10 screw \*3
- ST4.2x25 screw \*4
- Plastic anchor: 4
- S3.0 wrench \*1

DМЛ