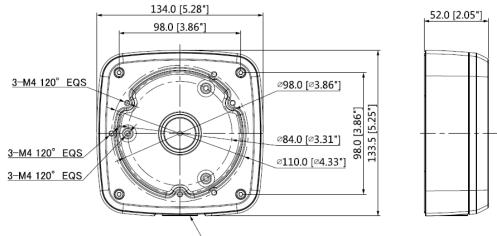

#### **Dimensions (mm/inch)**

### **Technical Specifications**

| Model                 | DH-PFA123                                  |  |
|-----------------------|--------------------------------------------|--|
| General               |                                            |  |
| Material              | Aluminum                                   |  |
| Dimension (WxHxD)     | 134.0mmx133.5mmx52.0mm (5.28"x5.25"x2.05") |  |
| Pipe Thread           | G3/4″                                      |  |
| Weight                | 0.54kg(1.19lb)                             |  |
| Load Bearing          | 3.0kg(6.61lb)                              |  |
| Color                 | White                                      |  |
| Protection            | IP66                                       |  |
| Operating Temperature | -40°C~+60°C(-40°F~+140°F)                  |  |
| Humidity              | 0~90% RH                                   |  |
| Applicable Model      | Please see "Accessory Selection"           |  |