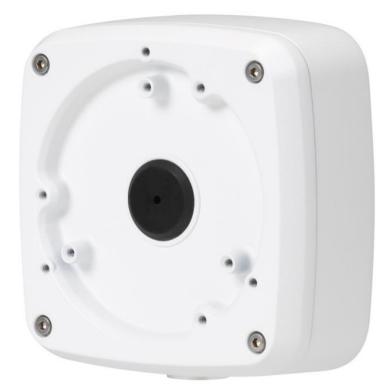

# DH-PFA123 Water-proof Junction Box

#### **Features**

- Aesthetic design
- Material: aluminum
- IP66 junction box