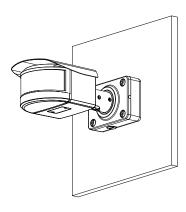

(1.17 lb)                                                    |
| Load Bearing          | 7.0 kg (15.43 lb)                                                    |
| Operating Temperature | -40°C to +60°C (-40°F to +140°F)                                     |
| Operating Humidity    | <90% (RH)                                                            |
| Color                 | Silver gray                                                          |
| Applicable Camera     | Please see "Accessory Selection"                                     |

| Ordering Information |              |              |  |
|----------------------|--------------|--------------|--|
| Туре                 | Model        | Description  |  |
| Camera Mount         | DH-PFA120-SG | Junction box |  |

## Installation



## Dimensions (mm/inch)



Rev 001.001

© 2020 Dahua. All rights reserved. Design and specifications are subject to change without notice