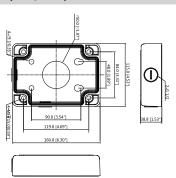

## Dimensions (mm/inch)

Rev 001.001

© 2020 Dahua. All rights reserved. Design and specifications are subject to change without notice

#### Performance

| Model                 | DH-PFA120-SG                                                         |
|-----------------------|----------------------------------------------------------------------|
| Material              | Aluminum alloy                                                       |
| Product Dimensions    | 115.0 mm × 160.0 mm × 38.8 mm<br>(4.53" × 6.30" × 1.53") (L × W × H) |
| Net Weight            | 0.53 kg (1.17 lb)                                                    |
| Load Bearing          | 7.0 kg (15.43 lb)                                                    |
| Operating Temperature | -40°C to +60°C (-40°F to +140°F)                                     |
| Operating Humidity    | <90% (RH)                                                            |
| Color                 | Silver gray                                                          |
| Applicable Camera     | Please see "Accessory Selection"                                     |