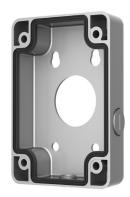

# DH-PFA120-SG

Junction box

- · Aluminum alloy material
- · Matched with particular cameras, beautiful and elegant designed

#### Performance

| Model                 | DH-PFA120-SG                                                         |
|-----------------------|----------------------------------------------------------------------|
| Material              | Aluminum alloy                                                       |
| Product Dimensions    | 115.0 mm × 160.0 mm × 38.8 mm<br>(4.53" × 6.30" × 1.53") (L × W × H) |
| Net Weight            | 0.53 kg (1.17 lb)                                                    |
| Load Bearing          | 7.0 kg (15.43 lb)                                                    |
| Operating Temperature | -40°C to +60°C (-40°F to +140°F)                                     |
| Operating Humidity    | <90% (RH)                                                            |
| Color                 | Silver gray                                                          |
| Applicable Camera     | Please see "Accessory Selection"                                     |