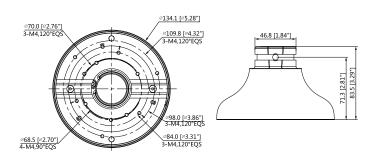

### Dimensions (mm[inch])

Rev 001.001

#### Scene

Suitable for camera mounting with operating temperature from  $-40\,^{\circ}\text{C}$  to  $+60^{\circ}$ C ( $-40^{\circ}$ F to  $+140^{\circ}$ F) and relative humidity less than 90%.

| Technical Specification |                                                                                                             |  |
|-------------------------|-------------------------------------------------------------------------------------------------------------|--|
| Model                   | DH-PFA109                                                                                                   |  |
| Material                | Aluminum alloy                                                                                              |  |
| Dimensions              | 134.1 mm $\times$ 134.1 mm $\times$ 83.5 mm (5.28" $\times$ 5.28" $\times$ 3.29") (L $\times$ W $\times$ H) |  |
| Weight                  | 0.3 kg (0.66 lb)                                                                                            |  |
| Load Bearing            | 1.0 kg (2.2 lb)                                                                                             |  |
| Operating Temperature   | -40°C to +60°C (-40°F to +140°F)                                                                            |  |
| Operating Humidity      | <90% (RH)                                                                                                   |  |
| Color                   | White                                                                                                       |  |
| Applicable Camera       | Please see "Accessory Selection"                                                                            |  |