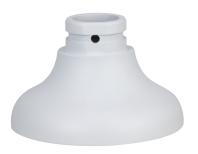

# DH-PFA109

## Mount Adapter

- Aluminum alloy material
- · Matched with particular cameras, beautiful and elegant designed

#### Scene

Suitable for camera mounting with operating temperature from  $-40\,^{\circ}\text{C}$  to  $+60^{\circ}$ C ( $-40^{\circ}$ F to  $+140^{\circ}$ F) and relative humidity less than 90%.

| Technical Specification |                                                                                                             |  |
|-------------------------|-------------------------------------------------------------------------------------------------------------|--|
| Model                   | DH-PFA109                                                                                                   |  |
| Material                | Aluminum alloy                                                                                              |  |
| Dimensions              | 134.1 mm $\times$ 134.1 mm $\times$ 83.5 mm (5.28" $\times$ 5.28" $\times$ 3.29") (L $\times$ W $\times$ H) |  |
| Weight                  | 0.3 kg (0.66 lb)                                                                                            |  |
| Load Bearing            | 1.0 kg (2.2 lb)                                                                                             |  |
| Operating Temperature   | -40°C to +60°C (-40°F to +140°F)                                                                            |  |
| Operating Humidity      | <90% (RH)                                                                                                   |  |
| Color                   | White                                                                                                       |  |
| Applicable Camera       | Please see "Accessory Selection"                                                                            |  |