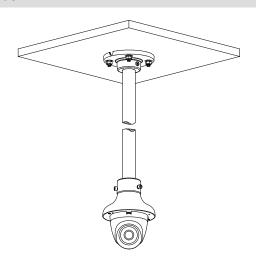

|
| Operating Temperature   | -40°C to +60°C (-40°F to +140°F)                                                                            |  |
| Operating Humidity      | <90% (RH)                                                                                                   |  |
| Color                   | White                                                                                                       |  |
| Applicable Camera       | Please see "Accessory Selection"                                                                            |  |

| Ordering Information |           |               |
|----------------------|-----------|---------------|
| Туре                 | Model     | Description   |
| Camera Mount         | DH-PFA109 | Mount Adapter |

#### Installation



### Dimensions (mm[inch])



Rev 001.001