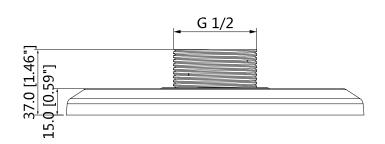

# **Dimensions (mm/inch)**

# **Technical Specifications**

| Model                 | DH-PFA102                        |  |
|-----------------------|----------------------------------|--|
| General               |                                  |  |
| Material              | Aluminum                         |  |
| Dimension             | Ф169mmx37mm (Ф6.65"x1.46")       |  |
| Pipe Thread           | G1 1/2"                          |  |
| Load Bearing          | 3.0kg(6.61lb)                    |  |
| Weight                | 0.25kg(0.55lb)                   |  |
| Color                 | White                            |  |
| Operating Temperature | -40°C~+60°C(-40°F~+140°F)        |  |
| Humidity              | <90% RH                          |  |
| Applicable Model      | Please see "Accessory Selection" |  |