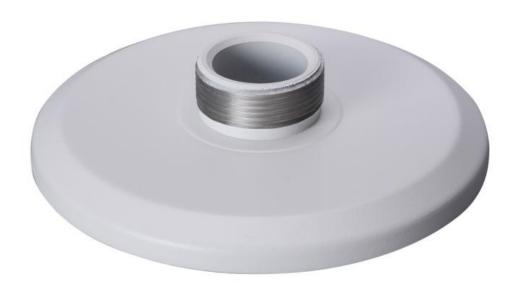

# DH-PFA102

**Mount Adapter** 

#### **Features**

- Aesthetic design
- Material: aluminum
- Mount adapter

# **Technical Specifications**

| Model                 | DH-PFA102                        |  |
|-----------------------|----------------------------------|--|
| General               |                                  |  |
| Material              | Aluminum                         |  |
| Dimension             | Ф169mmx37mm (Ф6.65"x1.46")       |  |
| Pipe Thread           | G1 1/2"                          |  |
| Load Bearing          | 3.0kg(6.61lb)                    |  |
| Weight                | 0.25kg(0.55lb)                   |  |
| Color                 | White                            |  |
| Operating Temperature | -40°C~+60°C(-40°F~+140°F)        |  |
| Humidity              | <90% RH                          |  |
| Applicable Model      | Please see "Accessory Selection" |  |