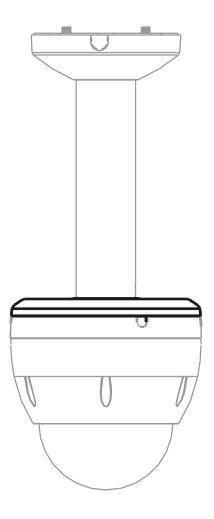

|  |
| Dimension             | Ф169mmx37mm (Ф6.65"x1.46")       |  |
| Pipe Thread           | G1 1/2"                          |  |
| Load Bearing          | 3.0kg(6.61lb)                    |  |
| Weight                | 0.25kg(0.55lb)                   |  |
| Color                 | White                            |  |
| Operating Temperature | -40°C~+60°C(-40°F~+140°F)        |  |
| Humidity              | <90% RH                          |  |
| Applicable Model      | Please see "Accessory Selection" |  |

### **Order Information**

| Туре         | Part Number | Description   |
|--------------|-------------|---------------|
| Camera Mount | DH-PFA102   | Mount adapter |
|              | PFA102      | Mount adapter |

# **Dimensions (mm/inch)**







# **Application**



# **Package Information**

• Mount adapter \*1





www.dahuasecurity.com