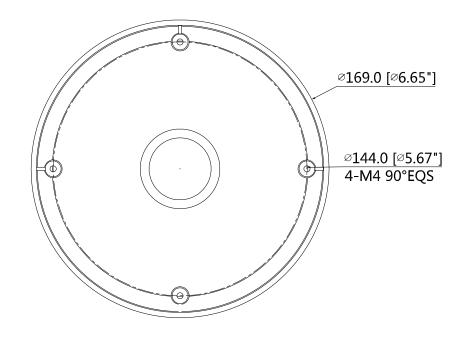

# **Dimensions (mm/inch)**

# **Technical Specifications**

| Model                 | DH-PFA102                        |  |
|-----------------------|----------------------------------|--|
| General               |                                  |  |
| Material              | Aluminum                         |  |
| Dimension             | Ф169mmx37mm (Ф6.65"x1.46")       |  |
| Pipe Thread           | G1 1/2"                          |  |
| Load Bearing          | 3.0kg(6.61lb)                    |  |
| Weight                | 0.25kg(0.55lb)                   |  |
| Color                 | White                            |  |
| Operating Temperature | -40°C~+60°C(-40°F~+140°F)        |  |
| Humidity              | <90% RH                          |  |
| Applicable Model      | Please see "Accessory Selection" |  |