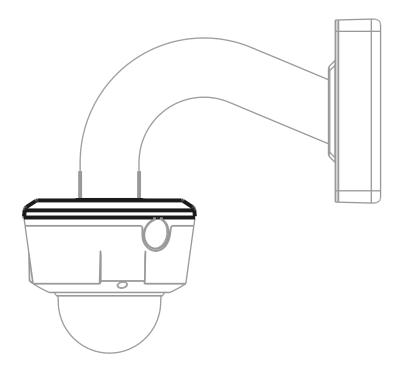

|  |
| Dimension             | Φ150.8mmx37mm (Φ5.94"x1.46")     |  |
| Pipe Thread           | G1 1/2"                          |  |
| Load Bearing          | 3.0kg(6.61lb)                    |  |
| Weight                | 0.21kg(0.46lb)                   |  |
| Color                 | White                            |  |
| Operating Temperature | -40°C~+60°C(-40°F~+140°F)        |  |
| Humidity              | <90% RH                          |  |
| Applicable Model      | Please see "Accessory Selection" |  |

### **Order Information**

| Туре         | Part Number | Description   |
|--------------|-------------|---------------|
| Camera Mount | DH-PFA100   | Mount adapter |
|              | PFA100      | Mount adapter |

# **Dimensions (mm/inch)**







# **Application**



# **Package Information**

Mount adapter \*1