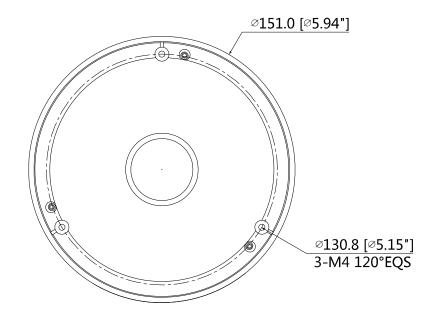

# **Dimensions (mm/inch)**

# **Technical Specifications**

| Model                 | DH-PFA100                        |  |
|-----------------------|----------------------------------|--|
| General               |                                  |  |
| Material              | Aluminum                         |  |
| Dimension             | Φ150.8mmx37mm (Φ5.94"x1.46")     |  |
| Pipe Thread           | G1 1/2"                          |  |
| Load Bearing          | 3.0kg(6.61lb)                    |  |
| Weight                | 0.21kg(0.46lb)                   |  |
| Color                 | White                            |  |
| Operating Temperature | -40°C~+60°C(-40°F~+140°F)        |  |
| Humidity              | <90% RH                          |  |
| Applicable Model      | Please see "Accessory Selection" |  |