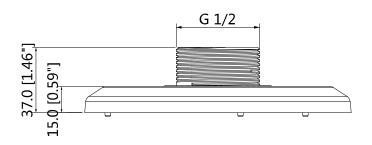

# **Dimensions (mm/inch)**

# **Technical Specifications**

| Model                 | DH-PFA100                        |  |
|-----------------------|----------------------------------|--|
| General               |                                  |  |
| Material              | Aluminum                         |  |
| Dimension             | Φ150.8mmx37mm (Φ5.94"x1.46")     |  |
| Pipe Thread           | G1 1/2"                          |  |
| Load Bearing          | 3.0kg(6.61lb)                    |  |
| Weight                | 0.21kg(0.46lb)                   |  |
| Color                 | White                            |  |
| Operating Temperature | -40°C~+60°C(-40°F~+140°F)        |  |
| Humidity              | <90% RH                          |  |
| Applicable Model      | Please see "Accessory Selection" |  |