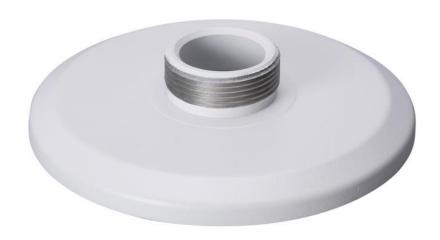

# DH-PFA100

**Mount Adapter** 

#### **Features**

- Aesthetic design
- Material: aluminum
- Mount adapter