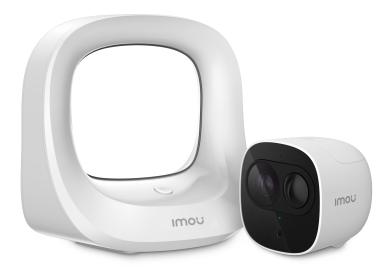

# IMOU

## Cell Pro

## Wire-Free Security System

Cell Pro is a 100% wire-free security system. Powered with rechargeable battery, you can place the camera anywhere, no need to worry about network cabling or power wiring hassles. Thanks to its IP65 weatherproof design you can use the camera either indoor or outdoor in different scenarios.