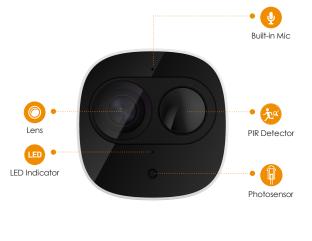

## IMOU

Front View

#### Camera

1/2.7" 2 Megapixel Progressive CMOS 2MP(1920 x 1080) Night Vision: 10m(33ft) Distance 2.8mm Fixed Lens, F2.2 Field of View : 110° (H), 61° (V), 130° (D)

#### Notice Management

PIR Detection