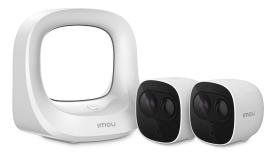

### Cell Pro Kit (1 Base Station + 2 Cameras)

#### What's in the box

- 2x Cameras 2 x Brackets 2 x Batteries 2 x Screw Packages 1 x Power Cable
- x Base Station
  x Power Adapter
  x Network Cable
  x Quick Start Guide
  x Positioning Map