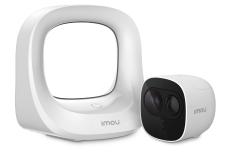

Fi: IEEE802.11b/g/n, 100m(328ft) Open Field, 2 X 2 MIMO

### Auxiliary Interface

1 x DC Power Port 1 x Reset Button 1 x Sync Button 1 x LAN Port 1 x USB2.0 Port

### Auxiliary Interface

Built-in Mic & Speaker Micro USB Power Port SYNC Button

### General

DC 5V 1A Power Supply or Rechargeable Battery Power 6 Months Battery for a Full Charge Power Consumption: <3W IP65 Working Environment:-20°C~+45°C(-4°F~113°F), Less Than 95%RH Dimention: 77 x 77 x 71.5mm(3.03 x 3.03x 2.81inch) Weight: 350g(0.77lb) CE, FCC, UL

#### General

DC 12V 2A Power Supply Power Consumption: ≤6W Working Environment:-10°C~+50°C(14°F~122°F), Less Than 90%RH Dimention:157 x 108 x 154mm(6.18 x 4.25 x 6.06inch) Weight: 270g(0.60lb)

Rev 001.001



## **Purchase Options**

### Cell Pro Kit (1 Base Station + 1 Camera)



#### What's in the box

- 1 x Camera 1 x Power Cable
- 1 x Bracket
- 1 x Battery
- 1 x Screw Package
- 1 x Base Station
- 1 x Power Adapter
- 1 x Network Cable
- 1 x Quick Start Guide
- 1 x Positioning Map

### Cell Pro Kit (1 Base Station + 2 Cameras)



#### What's in the box

- 2x Cameras 2 x Brackets 2 x Batteries 2 x Screw Packages 1 x Power Cable
- x Base Station
  x Power Adapter
  x Network Cable
  x Quick Start Guide
  x Positioning Map

## Cell Pro (Add on Camera)



#### What's in the box

- 1 x Camera
- 1 x Quick Start Guide
- 1 x Power Cable
- 1 x Bracket
- 1 x Positioning Map
- 1 x Screw Package
- 1 x Rechargeable Battery