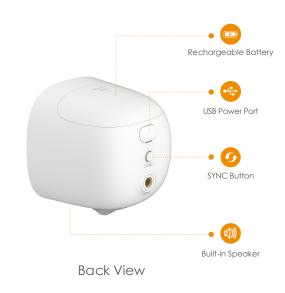

### Auxiliary Interface

Built-in Mic & Speaker Micro USB Power Port SYNC Button

### General

DC 5V 1A Power Supply or Rechargeable Battery Power 6 Months Battery for a Full Charge Power Consumption: <3W IP65 Working Environment:-20°C~+45°C(-4°F~113°F), Less Than 95%RH Dimention: 77 x 77 x 71.5mm(3.03 x 3.03x 2.81inch) Weight: 350g(0.77lb) CE, FCC, UL