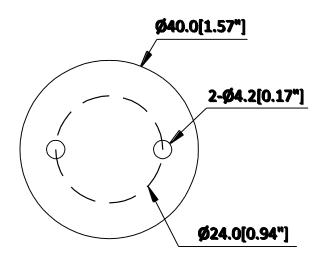

#### **Dimensions (mm/inch)**

## **Technical Specifications**

| Model                           | DH-HAP120                             |
|---------------------------------|---------------------------------------|
| General                         |                                       |
| Scope                           | 10~70 m <sup>2</sup>                  |
| Sensitivity                     | -34±3 dB                              |
| Frequency Response              | 80Hz∼16kHz                            |
| Directional Characteristic      | Omni-directional                      |
| SNR (re 94dBSPL=1Pa@1kHz)       | 58dB                                  |
| Dynamic Range                   | 74dB                                  |
| Max. Sustainable Sound Pressure | 110dBSPL (1kHz, THD 1%)               |
| Output Impedance                | 600Ω (non-equilibrium)                |
| Output Signal Amplitude         | 2.5Vpp/88dBSPL                        |
| Microphone                      | Plated film capacitor microphone head |
| Working Voltage                 | DC 12V                                |
| Working Current                 | 40mA                                  |
| Working Temperature             | -30°C~+70°C(-22°F~+158°F)             |
| Material                        | Aluminum                              |
| Color                           | Silver                                |
| Dimension                       | Ф40mm×20mm (Ф1.57"×0.79")             |
| Weight                          | 48g (0.11lb)                          |
| Certification                   | CE/FCC                                |