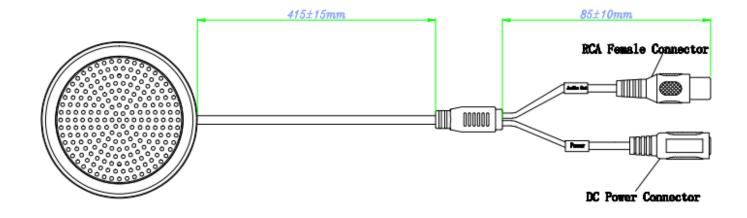

5Vpp/88dBSPL                        |
| Microphone                      | Plated film capacitor microphone head |
| Working Voltage                 | DC 12V                                |
| Working Current                 | 40mA                                  |
| Working Temperature             | -30°C~+70°C(-22°F~+158°F)             |
| Material                        | Aluminum                              |
| Color                           | Silver                                |
| Dimension                       | Ф40mm×20mm (Ф1.57"×0.79")             |
| Weight                          | 48g (0.11lb)                          |
| Certification                   | CE/FCC                                |

#### **Interface information**

- RCA female connector
- DC Power connector





#### **Dimensions (mm/inch)**





## **Application scenarios**

• It is suitable for such as electronic examination room, bank and guard room.



### **Package Information**

- Hi-fidelity pickup \*1
- M4 screw&anchor \*3
- User manual \*1