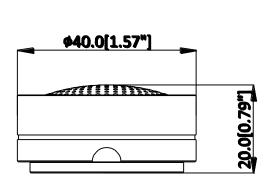

#### **Dimensions (mm/inch)**

## **Technical Specifications**

| Model                           | DH-HAP120                             |
|---------------------------------|---------------------------------------|
| General                         |                                       |
| Scope                           | 10~70 m <sup>2</sup>                  |
| Sensitivity                     | -34±3 dB                              |
| Frequency Response              | 80Hz∼16kHz                            |
| Directional Characteristic      | Omni-directional                      |
| SNR (re 94dBSPL=1Pa@1kHz)       | 58dB                                  |
| Dynamic Range                   | 74dB                                  |
| Max. Sustainable Sound Pressure | 110dBSPL (1kHz, THD 1%)               |
| Output Impedance                | 600Ω (non-equilibrium)                |
| Output Signal Amplitude         | 2.5Vpp/88dBSPL                        |
| Microphone                      | Plated film capacitor microphone head |
| Working Voltage                 | DC 12V                                |
| Working Current                 | 40mA                                  |
| Working Temperature             | -30°C~+70°C(-22°F~+158°F)             |
| Material                        | Aluminum                              |
| Color                           | Silver                                |
| Dimension                       | Ф40mm×20mm (Ф1.57"×0.79")             |
| Weight                          | 48g (0.11lb)                          |
| Certification                   | CE/FCC                                |