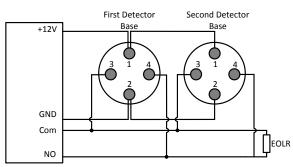

shes per 9 seconds             |
|                         | Alarm: Red LED flashes quickly                    |
| Environment             | Temperature: -10°C~55°C Relatively humidity: ≤95% |
| Alarm Output            | NO relay out                                      |
| Detection Range         | ≤60m <sup>2</sup>                                 |
| Dimensions              | 103mm × 104mm × 46mm                              |
| Weight                  | About 120g                                        |
| Installation Method     | Ceiling or wall Mounting                          |
| Material                | ABS                                               |
| Quality Level           | Industral                                         |



## DHI-FAD201A

### Typical Wiring Diagram



4-Wire Normally Open Wiring Diagram