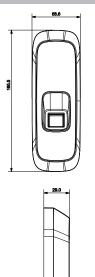

Dimension(W×D×H)125mm×56mm×47mmWeight0.25kgWorking EnvironmentIndoorCertificatesCEYesFCCYes

www.dahuasecurity.com

Rev 001.001 © 2019 Dahua . All rights reserved. Design and specifications are subject to change without notice Pictures in the document are for reference only, and the actual product shall prevail.