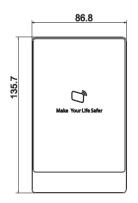

## ASR1100A ASR1100A-D

**RFID Reader** 

| Technical Specification |                                       |            |
|-------------------------|---------------------------------------|------------|
| Mode                    | ASR1100A                              | ASR1100A-D |
| System                  |                                       |            |
| Main Processor          | 8 Bit                                 |            |
| Read                    |                                       |            |
| Read Format             | 13.56MHz                              | 125KHz     |
| Read Range              | 1cm-8cm (max.)                        |            |
| Reading time            | <0.1s                                 |            |
| Function                |                                       |            |
| Tamper Alarm            | Yes                                   |            |
| Interface               |                                       |            |
| To Controller           | RS485, Wiegand34(Wiegand 26 optional) |            |
| General                 |                                       |            |
| LED Display             | Blue backlight                        |            |
| Beep Tone               | Buzzer                                |            |
| Power Supply            | 9V-15V DC/100mA                       |            |
| Operating Temperature   | -30°C to +60°C                        |            |
| Working Humidity        | ≤95%                                  |            |
| Dimension(W×D×H)        | 87mm×13mm×136mm                       |            |
| Weight                  | 0.25kg                                |            |
| Working Environment     | Indoor                                |            |
| Certificates            |                                       |            |
| CE                      | Yes                                   |            |
| FCC                     | Yes                                   |            |

## **Dimensions**

 $\mathbb O$  2019 Dahua . All rights reserved. Design and specifications are subject to change without notice Pictures in the document are for reference only, and the actual product shall prevail.