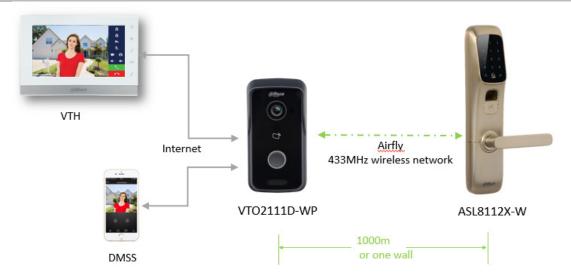

| 60mm                   |
| Central Distance | 68mm                   |
| Product Standard | GA701-2007             |
| Material         | Zinc alloy             |
| General          |                        |

| Certeral             |                 |
|----------------------|-----------------|
| Working Temperature  | -10°C~+55°C     |
| Relative Humidity    | 10%~93%         |
| Salt spray test      | ≥200h           |
| Lock case test       | ≥100000 times   |
| Package size         | 410*225*155(mm) |
| Gross weight         | 6Kg             |
| Restore Default      | Support         |
| Reset                | Support         |
| Ring                 | Support         |
| Built-in Buzzer      | Support         |
| Built-in Loudspeaker | Support         |





# 

### Application