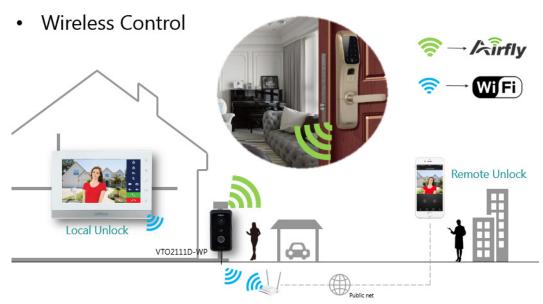

| 60mm                   |
| Central Distance | 68mm                   |
| Product Standard | GA701-2007             |
| Material         | Zinc alloy             |
| General          |                        |

| Certeral             |                 |
|----------------------|-----------------|
| Working Temperature  | -10°C~+55°C     |
| Relative Humidity    | 10%~93%         |
| Salt spray test      | ≥200h           |
| Lock case test       | ≥100000 times   |
| Package size         | 410*225*155(mm) |
| Gross weight         | 6Kg             |
| Restore Default      | Support         |
| Reset                | Support         |
| Ring                 | Support         |
| Built-in Buzzer      | Support         |
| Built-in Loudspeaker | Support         |





# 

### Application