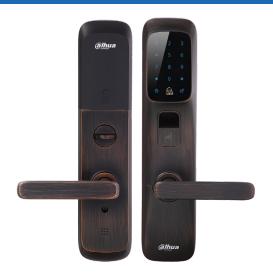

## DHI-ASL8112R-W DHI-ASL8112K-W DHI-ASL8112S-W

Airfly smart lock



#### **Technical Specification**

#### Card

| Card Type        | Mifare 1                                        |
|------------------|-------------------------------------------------|
| Card Features    | Contactless, high security, all-in-one possible |
| Sensor Distance  | < 20mm                                          |
| Sensor Time      | < 0.5s                                          |
| Storage Capacity | 50                                              |

#### **Password**

| Ke  | yboard Type    | All-touch keypad |
|-----|----------------|------------------|
| Pa  | ssword Length  | 6-12 bits        |
| Sto | orage Capacity | 50               |
| Fi  | ngerprint      |                  |

#### Capacitive False Rejection Rate ≤0.9% False Accept Rate ≤0.0001%

50

#### **Batt