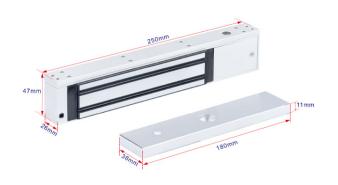

#### General

| Anti-pull            | 280kg                                 |
|----------------------|---------------------------------------|
| Frameless glass door | Equipped with ASF280U/ASF280F stents  |
| Open inward door     | Equipped with ASF280ZL/ASF280L stents |
| Overall dimensions   | 250*47*26mm                           |
| Weight               | 2.0kg                                 |
|                      |                                       |

#### **Dimensions**