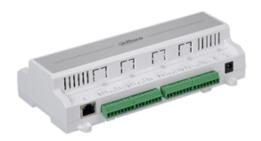

# ASC1204B-S

# Four Door One Way Access Controller

### **Technical Specification** System 32 Bit Main Processor 16M Memory Input/Output Ports Inputs x 9 ( door sensor x 4, exit button x 4, alarm Input Output Relay x 5(door lock x 4, alarm x 1) Reader Reader x 4 Capacity Card holders/Events 100,000/150,000 Function Access control Anti-pass back, Multi-interlock, Multi-card unlock User Management General, VIP, Guest, Patrol, Black list, Duress Door time out alarm, Intrusion alarm, Duress alarm, Alarm Function Support 128 groups of schedule, 128 groups of Period period and 128 groups of holiday period

#### Interface

|  | To PC                 | RJ45(10/100M)    |
|--|-----------------------|------------------|
|  | To Reader             | Wiegand/ RS485   |
|  | Genreal               |                  |
|  | RTC                   | Yes              |
|  | Power Supply          | DC 9-15V/500mA   |
|  | Operating Temperature | -30°C to +60°C   |
|  | Working Humidity      | ≤95%             |
|  | Dimension(W×D×H)      | 210mm×51mm×106mm |
|  | Weight                | 0.5Kg            |
|  | Working Environment   | Indoor           |
|  | Certificates          |                  |
|  |                       |                  |