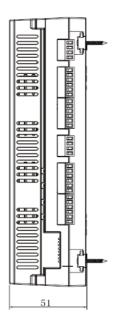

#### **Dimensions**

#### Interface

|  | To PC                 | RJ45(10/100M)    |
|--|-----------------------|------------------|
|  | To Reader             | Wiegand/ RS485   |
|  | Genreal               |                  |
|  | RTC                   | Yes              |
|  | Power Supply          | DC 9-15V/500mA   |
|  | Operating Temperature | -30°C to +60°C   |
|  | Working Humidity      | ≤95%             |
|  | Dimension(W×D×H)      | 210mm×51mm×106mm |
|  | Weight                | 0.5Kg            |
|  | Working Environment   | Indoor           |
|  | Certificates          |                  |
|  |                       |                  |