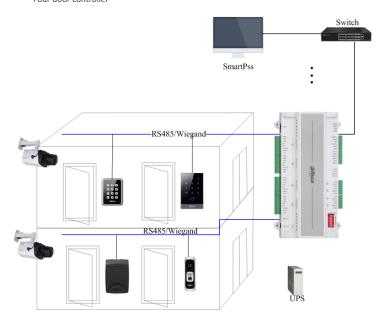

roups of holiday period

#### Interface

|  | To PC                 | RJ45(10/100M)    |
|--|-----------------------|------------------|
|  | To Reader             | Wiegand/ RS485   |
|  | Genreal               |                  |
|  | RTC                   | Yes              |
|  | Power Supply          | DC 9-15V/500mA   |
|  | Operating Temperature | -30°C to +60°C   |
|  | Working Humidity      | ≤95%             |
|  | Dimension(W×D×H)      | 210mm×51mm×106mm |
|  | Weight                | 0.5Kg            |
|  | Working Environment   | Indoor           |
|  | Certificates          |                  |
|  |                       |                  |

| CE  | Yes |
|-----|-----|
| FCC | Yes |



#### **Dimensions**





## **Application**

Multi-door Management Four door controller