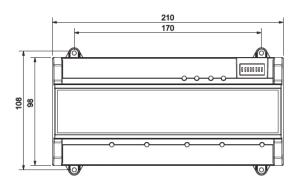

#### **Dimensions**

#### Interface

|  | To PC                 | RJ45(10/100M)    |
|--|-----------------------|------------------|
|  | To Reader             | Wiegand/ RS485   |
|  | Genreal               |                  |
|  | RTC                   | Yes              |
|  | Power Supply          | DC 9-15V/500mA   |
|  | Operating Temperature | -30°C to +60°C   |
|  | Working Humidity      | ≤95%             |
|  | Dimension(W×D×H)      | 210mm×51mm×106mm |
|  | Weight                | 0.5Kg            |
|  | Working Environment   | Indoor           |
|  | Certificates          |                  |
|  |                       |                  |