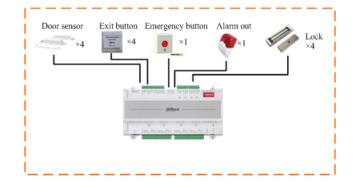

### **Technical Specification** System 32 Bit Main Processor 16M Memory Input/Output Ports Inputs x 9 ( door sensor x 4, exit button x 4, alarm Input Output Relay x 5(door lock x 4, alarm x 1) Reader Reader x 4 Capacity Card holders/Events 100,000/150,000 Function Access control Anti-pass back, Multi-interlock, Multi-card unlock User Management General, VIP, Guest, Patrol, Black list, Duress Door time out alarm, Intrusion alarm, Duress alarm, Alarm Function Support 128 groups of schedule, 128 groups of Period period and 128 groups of holiday period