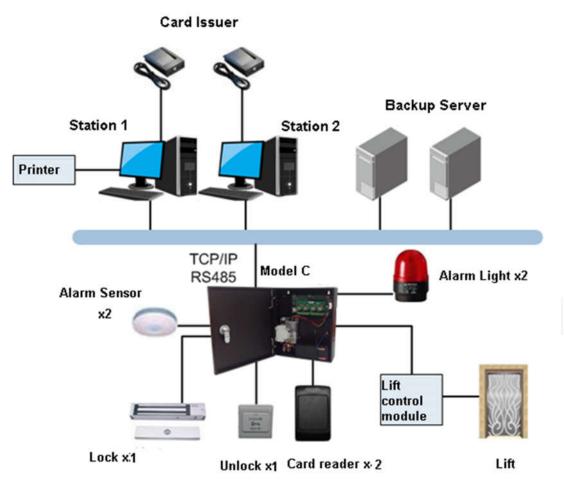

ader           | Wiegand/ RS485                                                         |
| General             |                                                                        |
| RTC                 | Yes                                                                    |
| Power Supply        | 9-15DC/500mA                                                           |
| Working Environment | -30℃-+60℃                                                              |
| Working Humidity    | ≤95%                                                                   |
| Dimension(W×D×H)    | 280*320*114mm                                                          |
| Weight              | 2Kg                                                                    |





## **System Connection**



#### Dahua Technology Co., Ltd.

1187 BinAn Road, Binjiang District, Hangzhou, China

Tel: +86-571-87688883

Fax: +86-571-87688815

Email: overseas@dahuatech.com

www.dahuatech.com

\*Design and specifications are subject to change without notice.

© 2015 Dahua Technology Co., Ltd.