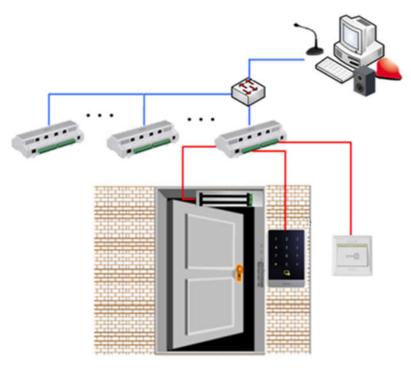

der           | Wiegand/ RS485                                                         |
| General             |                                                                        |
| RTC                 | Yes                                                                    |
| Power Supply        | 9-15DC/500mA                                                           |
| Working Environment | -30℃-+60℃                                                              |
| Working Humidity    | ≤95%                                                                   |
| Dimension(W×D×H)    | 156*98*51 mm                                                           |
| Weight              | 0.5Kg                                                                  |





### **System Connection**



### Dahua Technology Co., Ltd.

1187 BinAn Road, Binjiang District, Hangzhou, China

Tel: +86-571-87688883

Fax: +86-571-87688815

Email: overseas@dahuatech.com

www.dahuatech.com

 ${}^{\star}\text{Design}$  and specifications are subject to change without notice.

 $\ @$  2015 Dahua Technology Co., Ltd.