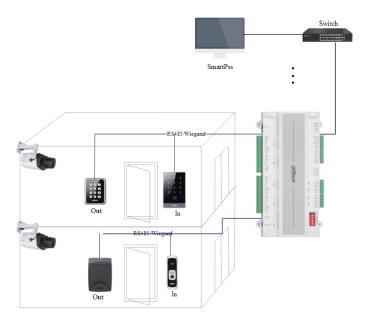

d

#### Interface

| To PC                 | RJ45(10/100M)       |
|-----------------------|---------------------|
| To Reader             | Wiegand26/34, RS485 |
| Genreal               |                     |
| RTC                   | Yes                 |
| Power Supply          | 9-15DC/500mA        |
| Operating Temperature | -30°C to +60°C      |
| Working Humidity      | ≤95%                |
| Dimension(W×D×H)      | 210mm×51mm×116mm    |
| Weight                | 0.56Kg              |
| Working Environment   | Indoor              |
| Certificates          |                     |
| CE                    | Yes                 |
| FCC                   | Yes                 |



Period

#### **Dimensions**







## **Application**

Multi-door Management Two door two way controller