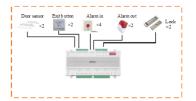

### **Technical Specification** System Main Processor 32 Bit 16M Memory Input/Output Ports Inputs x 8 ( door sensor x 2, exit button x 2, alarm Input Output Relay x 6(door lock x 2, alarm x 4) Reader Reader x 4 Capacity Card holders/Events 100,000/150,000 Function Access control Anti-pass back, Multi-interlock, Multi-card unlock User Management General, VIP, Guest, Patrol, Black list, Duress Door time out alarm, Intrusion alarm, Duress alarm, Alarm Function Tamper alarm Support 128 groups of schedule, 128 groups of