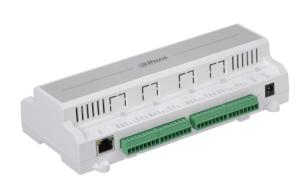

# ASC1202B-D

## Two Door two way Access Controller

#### **Features**

- · Support 100,000 valid cards & 150,000 records
- · Support multiple cards
- Support card, password, fingerprint and combination
- TCP/IP interface to PC
- · Wiegand or RS-485 interface to readers(2 door)
- Door time out alarm, intrusion alarm, duress alarm and tamper alarm
- · Anti-pass back, multi-door interlock, multi-card open
- Support 128 efficient time and holiday schedules
- · Watch dog function ensure device free from halting
- Surface mounted installation

### **Technical Specification** System Main Processor 32 Bit 16M Memory Input/Output Ports Inputs x 8 ( door sensor x 2, exit button x 2, alarm Input Output Relay x 6(door lock x 2, alarm x 4) Reader Reader x 4 Capacity Card holders/Events 100,000/150,000 Function Access control Anti-pass back, Multi-interlock, Multi-card unlock User Management General, VIP, Guest, Patrol, Black list, Duress Door time out alarm, Intrusion alarm, Duress alarm, Alarm Function Tamper alarm Support 128 groups of schedule, 128 groups of

#### Interface

| To PC                 | RJ45(10/100M)       |
|-----------------------|---------------------|
| To Reader             | Wiegand26/34, RS485 |
| Genreal               |                     |
| RTC                   | Yes                 |
| Power Supply          | 9-15DC/500mA        |
| Operating Temperature | -30°C to +60°C      |
| Working Humidity      | ≤95%                |
| Dimension(W×D×H)      | 210mm×51mm×116mm    |
| Weight                | 0.56Kg              |
| Working Environment   | Indoor              |
| Certificates          |                     |
| CE                    | Yes                 |
| FCC                   | Yes                 |