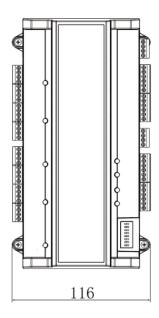

#### **Dimensions**

#### Interface

| To PC                 | RJ45(10/100M)       |
|-----------------------|---------------------|
| To Reader             | Wiegand26/34, RS485 |
| Genreal               |                     |
| RTC                   | Yes                 |
| Power Supply          | 9-15DC/500mA        |
| Operating Temperature | -30°C to +60°C      |
| Working Humidity      | ≤95%                |
| Dimension(W×D×H)      | 210mm×51mm×116mm    |
| Weight                | 0.56Kg              |
| Working Environment   | Indoor              |
| Certificates          |                     |
| CE                    | Yes                 |
| FCC                   | Yes                 |