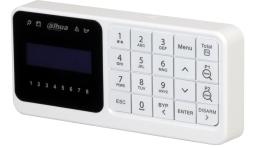

## Features

- The LCD keypad are intended for daily operation of the ARC3008 via RS485
- Beautifu new design
- 32-character blue LCD screen
- Keypad and display backlight
- 4 status LEDs for power, battery, fault and bypass status
- 8 Area LEDs for the status of Area 1 to 8
- Real-time zone alarm display
- Menu-driven programming for easy use and setting
- Different menu for installer and users
- Support English and Italy languages simultaneously
- Buzzer for acoustic signaling
- Keypad shortcuts hold-down PANIC, ROBBERY, MEDICAL and FIRE alarms