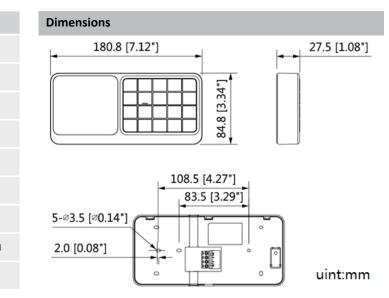

## **Technical Specification**

| Environmental Class      | Ш                                           |
|--------------------------|---------------------------------------------|
| Supply Voltage           | 12V DC                                      |
| Enclosure dimensions     | 180 × 84 × 27 mm                            |
| Operating Temperature    | -10°C ~ +55°C                               |
| Humidity                 | 10% ~ 90%                                   |
| Device Weight            | <280g                                       |
| Max. Current Consumption | 70mA                                        |
| Tamper Funtion           | Case tamper and leave-wall tamper supported |
| Installation             | Wall mounting                               |