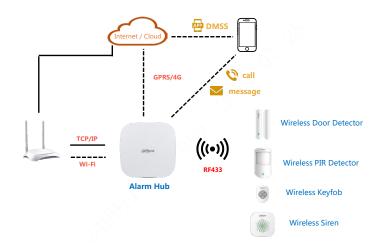

|  |
| Pet Alarm Level                          | ≤ 18 kg (39.68 lb)                                                |  |
| Pet Immunity Level                       | 6500 lx                                                           |  |
| Two-way Digital Temperature Compensation | Yes, no attenuation of detection distance in high temperature     |  |
| Sensitivity                              | 3 levels adjustable                                               |  |

| Ordering Information  |                |                       |  |  |
|-----------------------|----------------|-----------------------|--|--|
| Туре                  | Model          | Description           |  |  |
| Wireless PIR detector | DHI-ARD1233-W2 | Wireless PIR detector |  |  |

## Application



## Installation



## Dimensions (mm[inch])



Rev 001.001