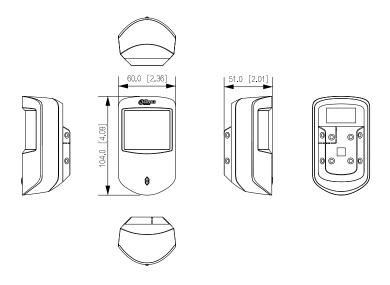

## Dimensions (mm[inch])

Rev 001.001

| Frequency Hopping     | Yes                                                                                                        |  |
|-----------------------|------------------------------------------------------------------------------------------------------------|--|
| General               |                                                                                                            |  |
| Power Supply          | CR123A battery                                                                                             |  |
| Power Consumption     | Max. 75 mW                                                                                                 |  |
| Operating Temperature | -10 °C to +55 °C (+14 °F to +131 °F) (indoor)                                                              |  |
| Operating Humidity    | 10%–90% (RH).                                                                                              |  |
| Product Dimensions    | 104.0 mm $\times$ 60.0 mm $\times$ 50.0 mm (4.09" $\times$ 2.36" $\times$ 1.97") (L $\times$ W $\times$ H) |  |
| Packaging Dimensions  | 135.0 mm $\times$ 98.5 mm $\times$ 56.8 mm (5.31" $\times$ 3.88" $\times$ 2.24") (L $\times$ W $\times$ H) |  |
| Installation          | Wall mount                                                                                                 |  |
| Net Weight            | 100 g (0.22 lb)                                                                                            |  |
| Gross Weight          | 170 g (0.37 lb)                                                                                            |  |
| Certifications        | CE                                                                                                         |  |
| Battery Life          | 4 years                                                                                                    |  |
| Casing                | PC + ABS                                                                                                   |  |
| Temperature           |                                                                                                            |  |
| Measuring Range       | −15 °C to +65 °C (+18.8 °F to +149 °F) (indoor)                                                            |  |
| Measuring Precision   | ± 1 °C (± 33.8 °F)                                                                                         |  |