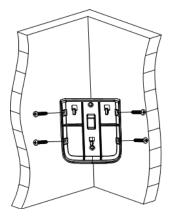

ssion range up to 150m open space
- $\cdot$  Built-in tamper switch
- · Wall mount, 2.2~2.5m installation height
- · Two level (sensitivity)
- $\cdot$  3 years battery life
- $\cdot$  ABS plastic
- $\cdot$  CE, FCC, MABISZ

#### **Product Appearance**



| 1  | Case vandal-proof switch           |
|----|------------------------------------|
| 2  | Pyroelectric infrared detector     |
| 3  | Sensitivity adjustment plunger pin |
| 4  | LED plunger pin                    |
| 5  | Motherboard PCB                    |
| 6  | Lithium battery                    |
| 7  | Antenna                            |
| 8  | Wireless module                    |
| 9  | Wall vandal-proof switch           |
| 10 | LED                                |



### Installation

#### Wall mount





Corner Wall mount





#### **Range of Detection**

Detection range of the detector is shown in Figure 1-1.Horizontal angle of detection is 90°.





Range of detector is shown in Figure 1- 2. Detection distance is 12m, and the closest distance is 1m.



Figure 1-2