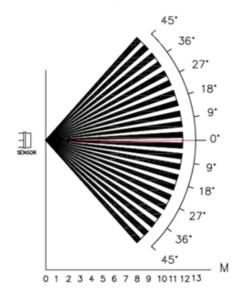

#### **Range of Detection**

Detection range of the detector is shown in Figure 1-1.Horizontal angle of detection is 90°.

Range of detector is shown in Figure 1- 2. Detection distance is 12m, and the closest distance is 1m.

Figure 1-2