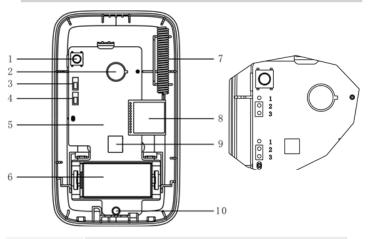

#### **Product Appearance**

| 1  | Case vandal-proof switch           |
|----|------------------------------------|
| 2  | Pyroelectric infrared detector     |
| 3  | Sensitivity adjustment plunger pin |
| 4  | LED plunger pin                    |
| 5  | Motherboard PCB                    |
| 6  | Lithium battery                    |
| 7  | Antenna                            |
| 8  | Wireless module                    |
| 9  | Wall vandal-proof switch           |
| 10 | LED                                |