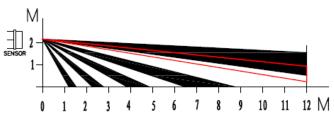

#### **Range of Detection**

Detection range of the detector is shown in Figure 1-1.Horizontal angle of detection is 90°.

Range of detector is shown in Figure 1- 2. Detection distance is 12m, and the closest distance is 1m.

Figure 1-2