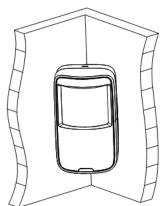

ion range up to 150m open space
- $\cdot$  Built-in tamper switch
- · Wall mount, 2.2~2.5m installation height
- · Two level (sensitivity)
- $\cdot$  3 years battery life
- $\cdot$  ABS plastic
- $\cdot$  CE, FCC, MABISZ

#### **Product Appearance**



| 1  | Case vandal-proof switch           |
|----|------------------------------------|
| 2  | Pyroelectric infrared detector     |
| 3  | Sensitivity adjustment plunger pin |
| 4  | LED plunger pin                    |
| 5  | Motherboard PCB                    |
| 6  | Lithium battery                    |
| 7  | Antenna                            |
| 8  | Wireless module                    |
| 9  | Wall vandal-proof switch           |
| 10 | LED                                |



### Installation

#### Wall mount





Corner Wall mount





#### **Range of Detection**

Detection range of the detector is shown in Figure 1-1.Horizontal angle of detection is 90°.





Range of detector is shown in Figure 1- 2. Detection distance is 12m, and the closest distance is 1m.



Figure 1-2