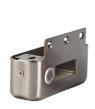

# AL-200

## Mute Lock

#### **Features**

- Electric locks, sound light, wear-resistant
- · LED indicator, lock status
- · Auto-lock, all directions
- · Input: NO/NC signal
- · Wide voltage(12~18V)

| Technical | Speci | ficati | on |
|-----------|-------|--------|----|
|-----------|-------|--------|----|