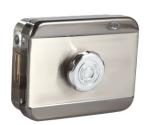

# AL-200

## Mute Lock

#### **Features**

- Electric locks, sound light, wear-resistant
- · LED indicator, lock status
- · Auto-lock, all directions
- · Input: NO/NC signal
- · Wide voltage(12~18V)

| Technical | Speci | ficati | on |
|-----------|-------|--------|----|
|-----------|-------|--------|----|