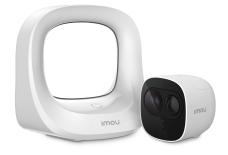

### Cell Pro Kit (1 Base Station + 1 Camera)

#### What's in the box

- 1 x Camera 1 x Power Cable
- 1 x Bracket
- 1 x Battery
- 1 x Screw Package
- 1 x Base Station
- 1 x Power Adapter
- 1 x Network Cable
- 1 x Quick Start Guide
- 1 x Positioning Map