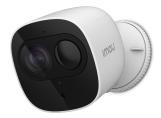

### Cell Pro (Add on Camera)

#### What's in the box

- 1 x Camera
- 1 x Quick Start Guide
- 1 x Power Cable
- 1 x Bracket
- 1 x Positioning Map
- 1 x Screw Package
- 1 x Rechargeable Battery