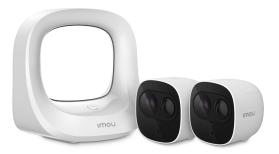

### Cell Pro Kit (1 Base Station + 2 Cameras)

#### What's in the box

- 2x Cameras 2 x Brackets 2 x Batteries 2 x Screw Packages 1 x Power Cable
- x Base Station
  x Power Adapter
  x Network Cable
  x Quick Start Guide
  x Positioning Map