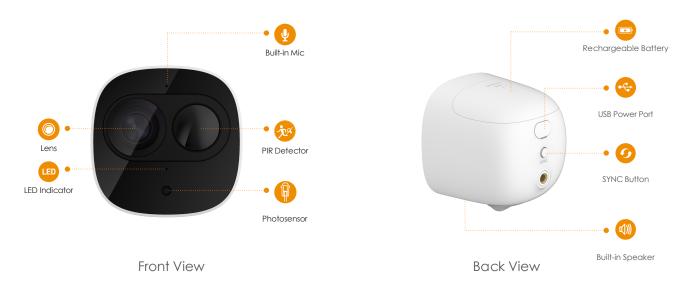

100% Wire-Free

power wiring hassles

1080P FHD Video See more than 720P

PIR Detection High quality passive IR detector for reducing false alerts

Two-way Talk Real-time talk with people in front of the camera

Free of network cabling and

IP65 Weatherproof for outdoor conditions

Cloud Service Live video, storage, alarm alerts and more

Rechargeable Battery

DC 5V 1A dower gupply cf rechargeable Vattery dower

H.265 Codec

Save more high-quality video in less space

Local Backup Connect a USB drive to the base station for local recording backup

#### Auxiliary Interface

Built-in Mic & Speaker Micro USB Power Port SYNC Button

#### General

DC 5V 1A Power Supply or Rechargeable Battery Power Power Consumption: ≤3W IP65 Working Environment:-20°C~+45°C(-4°F~113°F), Less Than 95%RH Dimention: 77 x 77 x 71.5mm(3.03 x 3.03x 2.81inch) Weight: 350g(0.77lb) CE, FCC, UL