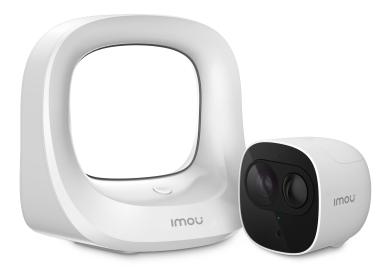

# Wire-Free Security System

Cell Pro is a 100% wire-free security system. Powered with rechargeable battery, you can place the camera anywhere, no need to worry about network cabling or power wiring hassles. Thanks to its IP65 weatherproof design you can use the camera either indoor or outdoor in different scenarios.

100% Wire-Free

power wiring hassles

1080P FHD Video See more than 720P

PIR Detection High quality passive IR detector for reducing false alerts

Two-way Talk Real-time talk with people in front of the camera

Free of network cabling and

IP65 Weatherproof for outdoor conditions

Cloud Service Live video, storage, alarm alerts and more

Rechargeable Battery

DC 5V 1A dower gupply cf rechargeable Vattery dower

H.265 Codec

Save more high-quality video in less space

Local Backup Connect a USB drive to the base station for local recording backup