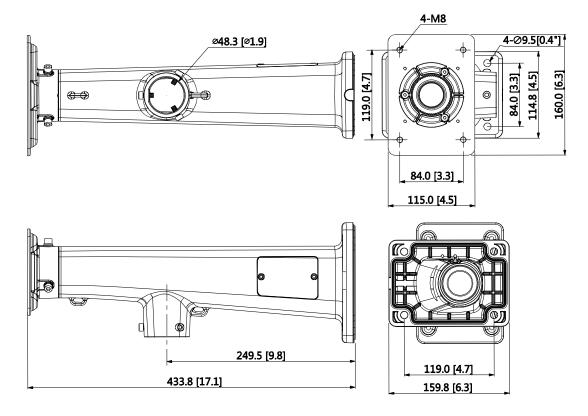

# **Dimensions (mm/inch)**

# **Technical Specifications**

| Model                 | DH-PFB413W                          |  |  |
|-----------------------|-------------------------------------|--|--|
| General               |                                     |  |  |
| Material              | Aluminum                            |  |  |
| Dimension             | 434mmx160mmx160mm(17.09"x6.3"x6.3") |  |  |
| Load Bearing          | Bullet: 3kg (6.61lb)                |  |  |
|                       | PTZ: 7kg (15.43lb)                  |  |  |
| Weight                | 2.0kg (4.41lb)                      |  |  |
| Color                 | White                               |  |  |
| Operating Temperature | -40°C ~60°C(-40°F ~+140°F)          |  |  |
| Humidity              | 0~90% RH                            |  |  |
| Applicable Model      | Bullet: HFWxxE-Z/PFWxx series       |  |  |
|                       | PTZ: SD49/65F/6AE/6AL/60 series     |  |  |