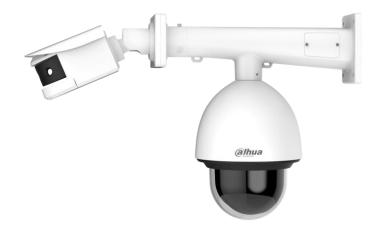

| White                               |  |  |
| Operating Temperature | -40°C ~60°C(-40°F ~+140°F)          |  |  |
| Humidity              | 0~90% RH                            |  |  |
| Applicable Model      | Bullet: HFWxxE-Z/PFWxx series       |  |  |
|                       | PTZ: SD49/65F/6AE/6AL/60 series     |  |  |

#### **Order Information**

| Туре         | Part Number | Description                   |
|--------------|-------------|-------------------------------|
| Camera mount | DH-PFB413W  | Bullet-PTZ integrated bracket |
|              |             | _ Dahua brand                 |
|              | PFB413W     | Bullet-PTZ integrated bracket |
|              |             | _Neutral, no brand            |

# **Dimensions (mm/inch)**





### **Application**



### **Package Information**

- Integrated bracket \*1
- Application manual \*1
- Adapter part \*1
- Matched screw \*11
- Wrench \*3

| Package data             |                                        |  |
|--------------------------|----------------------------------------|--|
| Box Dimension            | 643mmx254mmx165mm(25.31"x10"x6.5")     |  |
| Box Weight               | 2.5kg (5.51lb)                         |  |
| Protective Box Dimension | 669mmx538mmx376mm(26.34"x21.18"x14.8") |  |
| Box In Protective Box    | 4 In 1                                 |  |