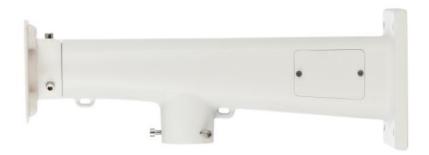

#### **Features**

- Neat & Integrated design, wall mount and hidden line design.
- Material: Aluminum.
- Support linkage scheme between bullet camera and speed dome, integrated installation.
- Safety rope hook attached, secure and reliable.
- Maintenance cover board attached, convenient operation.