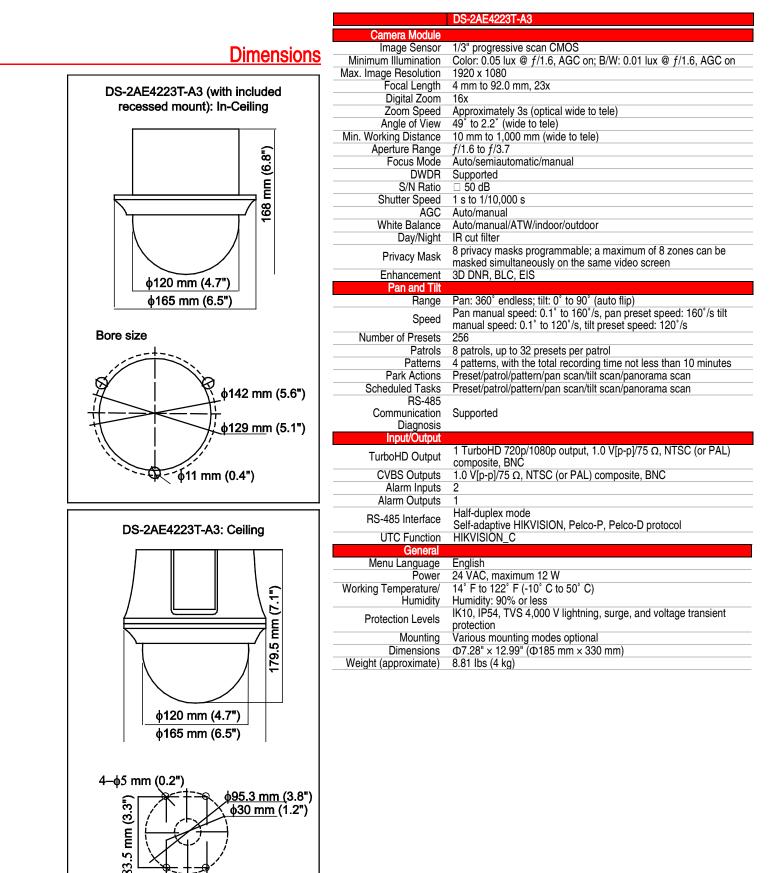

## DS-2AE4223T-A3 TurboHD 2 MP Indoor PTZ Dome Camera

- 1/3" Progressive Scan CMOS
- 1920 x 1080
- 23x Optical Zoom
- DWDR
- 3D Intelligent Positioning Function
- Supports TurboHD and BNC Output
- Standard Indoor or In-Ceiling (Includes Bracket) Mounting
- IK10/IP54
- 24 VAC, 12 W

## Available Models:

DS-2AE4223T-A3: Includes recessed in-ceiling mount

46 mm (1.8")

Hikvision USA Inc., 18639 Railroad Street, City of Industry, CA 91748, USA • Hikvision Canada, 4485 Dobrin, St-Laurent, Quebec, Canada, H4R 21 Tel: +1-909-895-0400 • Toll Free in USA: +1-866-200-6690 • E-Mail: sales.usa@hikvision.com • www.hikvision.com © 2017 Hikvision USA Inc. • All Rights Reserved • Specifications subject to change without notice. 051517NA