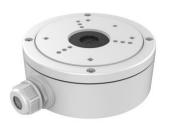

# **DS-1280ZJ-S**

#### **Junction Box for Dome Camera**

#### **Features:**

- Aluminum alloy material with surface spray treatment
- Waterproof design
- Cable hole on bracket makes the feature better

#### **Dimension:**





# **Order Model:**

DS-1280ZJ-S

## Parameter:

| Model      | DS-1280ZJ-S           |
|------------|-----------------------|
|            | Junction Box for      |
| Parameters | Dome Camera           |
| Appearance | Hikvision White       |
| Material   | Aluminum Alloy        |
| Dimension  | Φ 137 x 53.4x 164.8mm |
| Weight     | 527g                  |

## **Notice:**

- The bracket should be installed on flat wall
- Waterproof rubber is necessary for outdoor application
- The wall must be capable of supporting over 3 times as much as the total weight of the camera and the mount.
- The maximum load capacity of the bracket is 4.5KG

Note: The actual bracket may vary from the picture above.