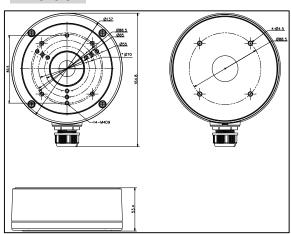

#### **Dimension:**

## Parameter:

| Model      | DS-1280ZJ-S           |
|------------|-----------------------|
|            | Junction Box for      |
| Parameters | Dome Camera           |
| Appearance | Hikvision White       |
| Material   | Aluminum Alloy        |
| Dimension  | Φ 137 x 53.4x 164.8mm |
| Weight     | 527g                  |