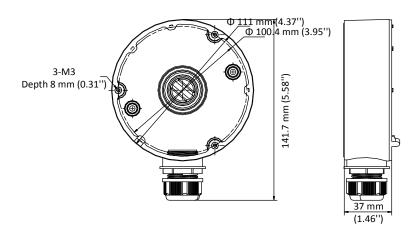

#### **Dimension**

## **Parameter**

| Model      | DS-1280ZJ-DM18           |
|------------|--------------------------|
| Parameters | Junction Box             |
| Appearance | Hikvision White          |
| Material   | Aluminum Alloy           |
| Dimension  | Φ 111mm (Φ 4.37")        |
| Weight     | Approx. 150 g (0.33 lb.) |