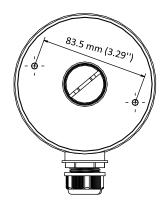

#### **Dimension**

## **Parameter**

| Model      | DS-1280ZJ-DM18           |
|------------|--------------------------|
| Parameters | Junction Box             |
| Appearance | Hikvision White          |
| Material   | Aluminum Alloy           |
| Dimension  | Φ 111mm (Φ 4.37")        |
| Weight     | Approx. 150 g (0.33 lb.) |