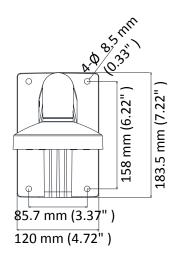

#### **Dimension**

#### **Parameter**

| Model      | DS-1273ZJ-135                                        |
|------------|------------------------------------------------------|
| Parameters | Wall Mount                                           |
| Appearance | Hikvision White                                      |
| Material   | Aluminum Alloy                                       |
| Dimension  | Ø 136 mm × 183.5 mm × 230 mm (5.35" × 7.22" × 9.06") |
| Weight     | 704 g (1.55 lb.)                                     |