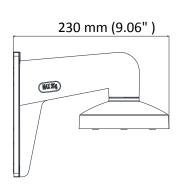

#### **Dimension**

#### **Parameter**

| Model      | DS-1273ZJ-135                                        |
|------------|------------------------------------------------------|
| Parameters | Wall Mount                                           |
| Appearance | Hikvision White                                      |
| Material   | Aluminum Alloy                                       |
| Dimension  | Ø 136 mm × 183.5 mm × 230 mm (5.35" × 7.22" × 9.06") |
| Weight     | 704 g (1.55 lb.)                                     |