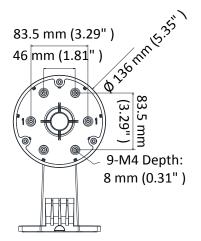

#### **Dimension**

#### **Parameter**

| Model      | DS-1273ZJ-135                                        |
|------------|------------------------------------------------------|
| Parameters | Wall Mount                                           |
| Appearance | Hikvision White                                      |
| Material   | Aluminum Alloy                                       |
| Dimension  | Ø 136 mm × 183.5 mm × 230 mm (5.35" × 7.22" × 9.06") |
| Weight     | 704 g (1.55 lb.)                                     |