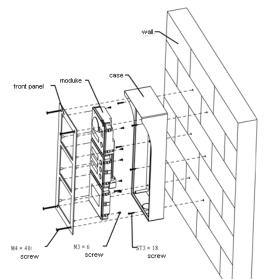

## Installation

a) Install case on wall. Fix with screw (ST3×18 cross recessed countersunk head tail tapping screws), and the case is fastened. b) Align the device on front panel with hole position. Fix with screw (M3×6 cross recessed countersunk flat tail machine screw), and the module is fastened on front panel.

c) Fix front panel on case according to hole position, fix with (M4×40 inner hex flower sunk head flat tail machine screw), and front panel is fastened on the case.

d) Write room no. on provided name card or name of resident. Insert name card cover.