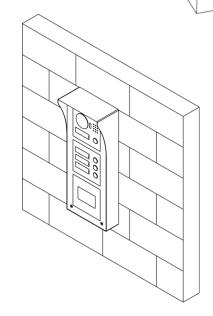

## Installation

a) Install case on wall. Fix with screw (ST3×18 cross recessed countersunk head tail tapping screws), and the case is fastened. b) Align the device on front panel with hole position. Fix with screw (M3×6 cross recessed countersunk flat tail machine screw), and the module is fastened on front panel.