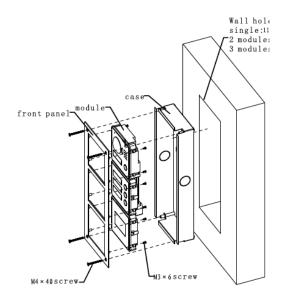

## Installation

a) Dig a hole on wall. Module VTO has speicifications of single module, 2 modules and 3 modules. A single module dimensions are 115\*115\*57(mm); 2 module dimensions are 237\*125\*50(mm), 3 module dimensions are 349\*125\*50(mm).
b) Embed case into wall until border of the case lean against the wall.

c) Align the device on front panel with hole position. Fix with screw (M3×6 cross recessed countersunk flat tail machine screw), and the module is fastened on front panel.

d) Fix front panel on case according to hole position, fix with (M4×40 inner hex flower sunk head flat tail machine screw), and front panel is fastened on the case.