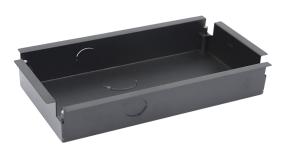

## VTOB112 Flush Mounted Box for 3 Modules

## Features

- Material:SPCC
- · Size:367.4mm\*143.4mm\*50.8mm
- · Weight:0.9kg
- $\cdot$  Flush Mounted Box