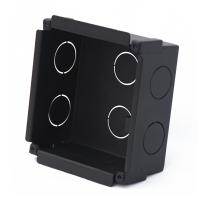

## **Features**

· Material: Metal

· Size: 125mm\*135mm\*56mm

Weight: 0.8 KgFlush mounted box

Figure 1

Figure 2

Figure 3