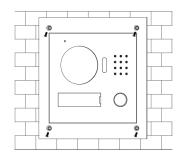

## Installation

- a) Dig a hole on wall, its dimension is 117\*128\*80(mm). See Figure 1.
- b) Embed metal bracket into wall until its four peaks lean against the wall. See Figure 2.
- c) Align the device on metal bracket according to screw hole. At 2 spots fasten screws (M3×8 Cross recessed countersunk head tail machine screws--- galvanizing white), and fix device on metal bracket. See Figure 3.