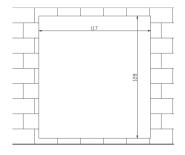

## Installation

- a) Dig a hole on wall, its dimension is 117\*128\*80(mm). See Figure 1.
- b) Embed metal bracket into wall until its four peaks lean against the wall. See Figure 2.
- c) Align the device on metal bracket according to screw hole. At 2 spots fasten screws (M3×8 Cross recessed countersunk head tail machine screws--- galvanizing white), and fix device on metal bracket. See Figure 3.