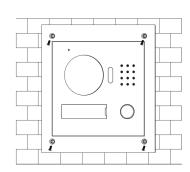

## Installation

- a) Dig a hole on wall, its dimension is 117\*128\*80(mm). See Figure 1.
- b) Embed metal bracket into wall until its four peaks lean against the wall. See Figure 2.
- c) Align the device on metal bracket according to screw hole. At 2 spots fasten screws (M3×8 Cross recessed countersunk head tail machine screws--- galvanizing white), and fix device on metal bracket. See Figure 3.