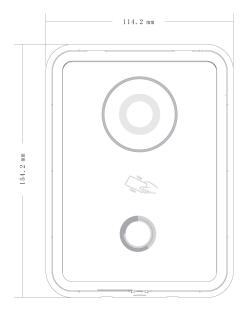

## **Dimensions**

# <u>DH-V</u>TO6210B

|                   | Audio Output   | Built-in speaker                    |
|-------------------|----------------|-------------------------------------|
|                   | Bidirectional  | Support dual-way bidirectional talk |
|                   | Talk           | 3                                   |
| Operation         | Input          | Digital keyboard                    |
| Mode              | Card           | Built-in IC card induction reader   |
| Alarm and         | Vandal proof   | Support                             |
| Access<br>Control | Access control | Support                             |
| Network           | Ethernet       | 10M/100Mbps Self-adaptive           |
|                   | Network        | TCP/IP,SNMP,MDI/MDI-X Self-adaptive |
|                   | Protocol       |                                     |
| Storage           | Memory         | 128MB                               |
|                   | Power          | DC 10~15V                           |
|                   | Power          | Standby ≤1W,work ≤5W                |
|                   | Consumption    |                                     |
| Others            | Working        | -10°C−+55°C                         |
| Others            | Environments   |                                     |
|                   | Water Proof    | IP65                                |
|                   | Dimensions     | 154.2mm*114.2mm*43.0mm (L*W*T) ;    |
|                   | Weight         | 0.6Kg;                              |