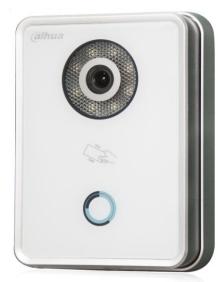

### **Villa Outdoor Station**

#### **Features**

- · Being equipped with advanced built-in system and software, suit for villa
- Camera: 1 mega pixel camera
- Temper glass panel for water-proof (IP65)
- Night vision: the particular white light in the camera able to make the clear picture at night
- One button with background light ,easy to operate
- Call indoor monitor and management centre
- · Open with IC card
- · Support unlock remotely
- Support customized call period function
- Support group call function
- · Built-in access control extension module

# <u>DH-V</u>TO6210B

|                   | Audio Output   | Built-in speaker                    |
|-------------------|----------------|-------------------------------------|
|                   | Bidirectional  | Support dual-way bidirectional talk |
|                   | Talk           | 3                                   |
| Operation         | Input          | Digital keyboard                    |
| Mode              | Card           | Built-in IC card induction reader   |
| Alarm and         | Vandal proof   | Support                             |
| Access<br>Control | Access control | Support                             |
| Network           | Ethernet       | 10M/100Mbps Self-adaptive           |
|                   | Network        | TCP/IP,SNMP,MDI/MDI-X Self-adaptive |
|                   | Protocol       |                                     |
| Storage           | Memory         | 128MB                               |
|                   | Power          | DC 10~15V                           |
|                   | Power          | Standby ≤1W,work ≤5W                |
|                   | Consumption    |                                     |
| Others            | Working        | -10°C−+55°C                         |
| Others            | Environments   |                                     |
|                   | Water Proof    | IP65                                |
|                   | Dimensions     | 154.2mm*114.2mm*43.0mm (L*W*T) ;    |
|                   | Weight         | 0.6Kg;                              |