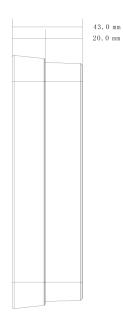

## **Dimensions**

# <u>DH-V</u>TO6210B

|                   | Audio Output   | Built-in speaker                    |
|-------------------|----------------|-------------------------------------|
|                   | Bidirectional  | Support dual-way bidirectional talk |
|                   | Talk           | 3                                   |
| Operation         | Input          | Digital keyboard                    |
| Mode              | Card           | Built-in IC card induction reader   |
| Alarm and         | Vandal proof   | Support                             |
| Access<br>Control | Access control | Support                             |
| Network           | Ethernet       | 10M/100Mbps Self-adaptive           |
|                   | Network        | TCP/IP,SNMP,MDI/MDI-X Self-adaptive |
|                   | Protocol       |                                     |
| Storage           | Memory         | 128MB                               |
|                   | Power          | DC 10~15V                           |
|                   | Power          | Standby ≤1W,work ≤5W                |
|                   | Consumption    |                                     |
| Others            | Working        | -10°C−+55°C                         |
| Others            | Environments   |                                     |
|                   | Water Proof    | IP65                                |
|                   | Dimensions     | 154.2mm*114.2mm*43.0mm (L*W*T) ;    |
|                   | Weight         | 0.6Kg;                              |