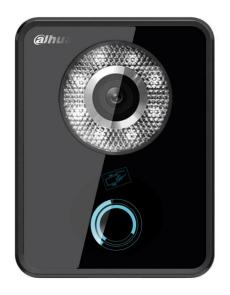

### **Villa Outdoor Station**

#### **Features**

- · Being equipped with advanced built-in system and software, suit for villa
- Camera: 1 mega pixel camera
- Temper glass panel for water-proof (IP65)
- Night vision: the particular white light in the camera able to make the clear picture at night
- One button with background light ,easy to operate
- Call indoor monitor and management centre
- · Open with IC card
- · Support unlock remotely
- Support customized call period function
- Support group call function
- · Built-in access control extension module

## **Specifications**

| Mode   |                | DH-VTO6110B              |
|--------|----------------|--------------------------|
| System | Main Processor | Embedded micro processor |
|        | Operation      | Embedded LINUX OS        |
|        | System         |                          |
| Video  | Video          | H.264                    |
|        | Compression    |                          |
|        | Standard       |                          |
|        | Input/Approach | 1 MP CMOS HD camera      |
|        | ing Induction  |                          |
|        | Black Light    | Support                  |
| Audio  | Audio Input    | All-direction Microphone |