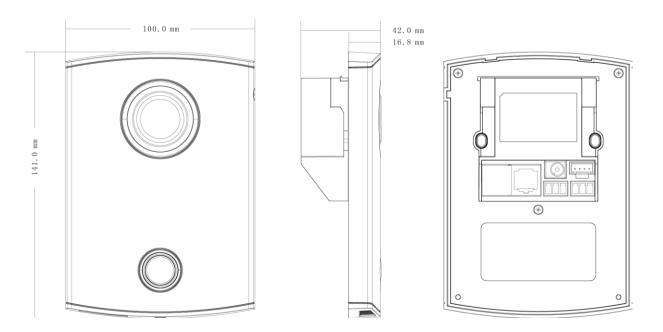

# Dimensions

## DH-VTO6100C

|           | Input/Approach | 1.3MP CMOS HD camera              |
|-----------|----------------|-----------------------------------|
|           | ing Induction  |                                   |
|           | Black Light    | Support                           |
| Audio     | Audio Input    | Omnidirection Microphone          |
|           | Audio Output   | Built-in loudspeaker              |
|           | Bidirectional  | Support bidirectional talk        |
|           | Talk           |                                   |
| Operation | Input          | One-key input (with blacking)     |
| Mode      | Card           | Built-in IC card induction reader |
| Alarm and |                |                                   |
| Access    | Vandal proof   | Support                           |
| Control   |                |                                   |
| Network   | Ethernet       | 10M/100Mbps Self-adaptive         |
|           | Network        | TCP/IP                            |
|           | Protocol       |                                   |
| Storage   | Memory         | 128MB                             |
| General   | Power          | DC 10~15V                         |
|           | Power          | Standby ≤1W,work ≤10W             |
|           | Consumption    |                                   |
|           | Working        | -10°C-+60°C,10~95% RH             |
|           | Environments   |                                   |
|           | Dimensions     | 141.0mm*100.0mm*16.8mm (L*W*T);   |
|           | Weight         | 0.5Kg                             |