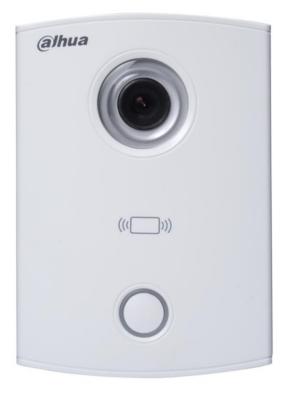

## **Villa Outdoor Station**

#### **Features**

- · Being equipped with advanced built-in system and software, suit for villa
- Camera: 1.3 MP CMOS camera
- · Night vision: the particular white light in the camera able to make the clear picture at night
- · One button with background light ,easy to operate
- Call indoor monitor and management centre
- Support IC card opening
- Support unlock remotely
- · Support visitor leaving audio and video message
- Support group call function