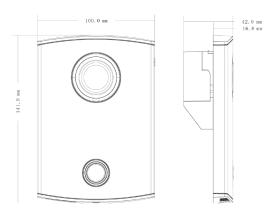

ion & Voice indication
- · Video & Audio messaging
- $\cdot$  Remote intercom with mobile APP
- · Flush mounted











| Network Protocol    | TCP/IP                 |
|---------------------|------------------------|
| General             |                        |
| Ingress Protection  | IP54                   |
| Tamper Switch       | 1                      |
| Installation        | Flush                  |
| Material            | Aluminum & Plastic     |
| Power               | DC 12V                 |
| Power Consumption   | Standby ≤1W, Work ≤10W |
| Working Temperature | -30°C~+60°C            |
| Relative Humidity   | 10%~90%RH              |
| Dimensions          | 100.0mm×141.0mm×42.0mm |
| Weight              | 0.4Kg                  |



Ethernet

View Area **Dimensions** 





## Application