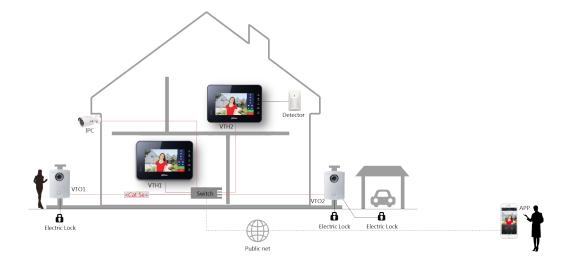

on
- · Video & Audio messaging
- $\cdot$  Remote intercom with mobile APP
- · Flush mounted











| Network Protocol    | TCP/IP                 |
|---------------------|------------------------|
| General             |                        |
| Ingress Protection  | IP54                   |
| Tamper Switch       | 1                      |
| Installation        | Flush                  |
| Material            | Aluminum & Plastic     |
| Power               | DC 12V                 |
| Power Consumption   | Standby ≤1W, Work ≤10W |
| Working Temperature | -30°C~+60°C            |
| Relative Humidity   | 10%~90%RH              |
| Dimensions          | 100.0mm×141.0mm×42.0mm |
| Weight              | 0.4Kg                  |



Ethernet

View Area **Dimensions** 





## Application