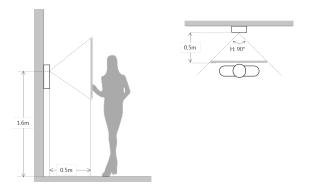

n & Voice indication
- · Video & Audio messaging
- $\cdot$  Remote intercom with mobile APP
- · Flush mounted











| Network Protocol    | TCP/IP                 |
|---------------------|------------------------|
| General             |                        |
| Ingress Protection  | IP54                   |
| Tamper Switch       | 1                      |
| Installation        | Flush                  |
| Material            | Aluminum & Plastic     |
| Power               | DC 12V                 |
| Power Consumption   | Standby ≤1W, Work ≤10W |
| Working Temperature | -30°C~+60°C            |
| Relative Humidity   | 10%~90%RH              |
| Dimensions          | 100.0mm×141.0mm×42.0mm |
| Weight              | 0.4Kg                  |



Ethernet

View Area **Dimensions** 





## Application