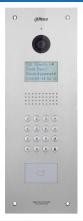

# VTO1210C-X Apartment Outdoor Station

#### Features

- HD CMOS camera
- $\cdot$  Stainless steel panel, IP54, IK07
- $\cdot$  Night vision & Voice indication
- $\cdot$  Local card openning
- · Video & Audio messaging
- $\cdot$  Surface & Flush mounted

## VTO1210C-X