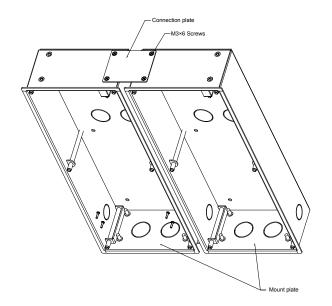

| Silver                                       |
| Dimensions        | 133mm×333.40mm×68.0mm(5.24"×13.13"×2.68")    |
| Installation mode | Supports surface mounting and flush mounting |
| Panel Material    | Aluminum                                     |

| Ordering Information |                                                                               |
|----------------------|-------------------------------------------------------------------------------|
| Model                | Description                                                                   |
| VTM127               | 2-modular mounting box, used with VTM125, and applicable to VTO4202F-X series |
| VTM128               | 3-modular mounting box, used with VTM126, and applicable to VTO4202F-X series |

## Installation





## Dimensions (mm[inch])













VTM127



00



0





VTM128