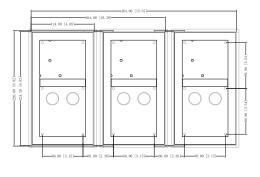

## Dimensions (mm[inch])

VTM127

00

0

VTM128

## VTM127/VTM128

Mount box

VTM127

VTM128

| <b>Technical Specification</b> |                                              |
|--------------------------------|----------------------------------------------|
| Model                          | VTM127                                       |
| Color                          | Silver                                       |
| Dimensions                     | 133mm×233.20mm×68.0mm(5.24"×9.18"×2.68")     |
| Installation mode              | Supports surface mounting and flush mounting |
| Panel Material                 | Aluminum                                     |

| Model             | VTM128                                       |
|-------------------|----------------------------------------------|
| Appearance color  | Silver                                       |
| Dimensions        | 133mm×333.40mm×68.0mm(5.24"×13.13"×2.68")    |
| Installation mode | Supports surface mounting and flush mounting |
| Panel Material    | Aluminum                                     |