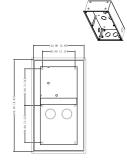

|
| Dimensions        | 133mm×333.40mm×68.0mm(5.24"×13.13"×2.68")    |
| Installation mode | Supports surface mounting and flush mounting |
| Panel Material    | Aluminum                                     |

| Ordering Information |                                                                               |
|----------------------|-------------------------------------------------------------------------------|
| Model                | Description                                                                   |
| VTM127               | 2-modular mounting box, used with VTM125, and applicable to VTO4202F-X series |
| VTM128               | 3-modular mounting box, used with VTM126, and applicable to VTO4202F-X series |

## Installation





## Dimensions (mm[inch])













VTM127



00



0





VTM128