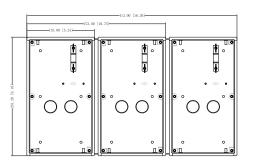

| Ordering Information |                                                                               |
|----------------------|-------------------------------------------------------------------------------|
| Model                | Description                                                                   |
| VTM127               | 2-modular mounting box, used with VTM125, and applicable to VTO4202F-X series |
| VTM128               | 3-modular mounting box, used with VTM126, and applicable to VTO4202F-X series |

## Dimensions (mm[inch])

VTM127

00

0

VTM128