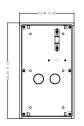

|
| Dimensions        | 133mm×333.40mm×68.0mm(5.24"×13.13"×2.68")    |
| Installation mode | Supports surface mounting and flush mounting |
| Panel Material    | Aluminum                                     |

| Ordering Information |                                                                               |
|----------------------|-------------------------------------------------------------------------------|
| Model                | Description                                                                   |
| VTM127               | 2-modular mounting box, used with VTM125, and applicable to VTO4202F-X series |
| VTM128               | 3-modular mounting box, used with VTM126, and applicable to VTO4202F-X series |

## Installation





## Dimensions (mm[inch])













VTM127



00



0





VTM128