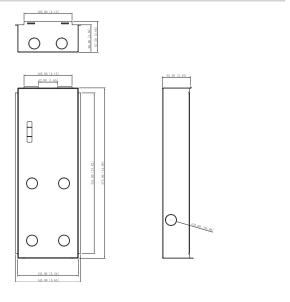

## Dimensions (mm[inch])

## Flush Mount Plate of 8 Inch Face Recognition Outdoor Station

• Flush Mount

| Technical Specification |                                         |  |
|-------------------------|-----------------------------------------|--|
| Product Dimension       | 373mm×143mm×67.5mm (14.69"×5.63"×2.66") |  |
| Packaging Dimension     | 413mm×182mm×104mm (16.26"×7.17"×4.09")  |  |
| Operatimng Temperature  | -30°C to +70°C (-20°F to +158°F)        |  |
| Operating Humidity      | 10%RH-90%RH                             |  |
| Operating Altitude      | 86kPa-106kPa                            |  |
| Gross Weight            | 1.1kg(2.42lb)                           |  |
| Installation Method     | Flush Mount                             |  |
| Operating Environment   | Outdoor                                 |  |