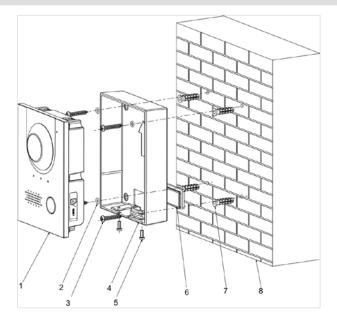

## Dimensions (mm[inch])

**Step1** With the help of installation diagram, hammer four expansion screws into the wall.

**Step2** Install the waterproof silica gel pad on the mounting box from the back of the mounting box.

**Step3** Put four waterproof rings on four ST4×25 self-tapping screws.

**Step4** Install the mounting box on the wall by screw the four ST4×25 self-tapping screws into the expansion screws.

**Step5** Put the VTO into the mounting box.

**Step6** Fix the VTO to the mounting box by screwing two M3×8 screws from the bottom of the mounting box.