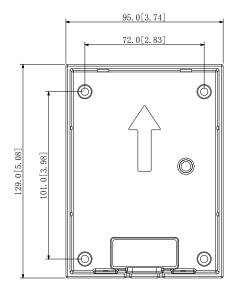

## VTM115+Surface mounted Box

- Material:AL5052 t=2.0mm
- Dimensions: 129.0mm×95.0mm×28.5mm (5.08"×3.74"×1.12")