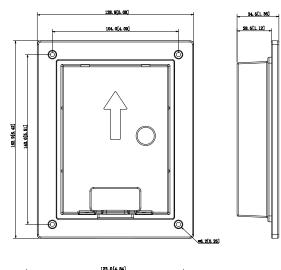

## VTM114+Flush Mounted Box

- · Material: ADC12
- Dimensions(Front): 128.9mm×162.9mm×34.5mm(5.08"×6.42"×1.36")
- Dimensions(rear): 123.0mm×157.0mm×35.0mm (4.84"×6.18"×1.38")
- Wall Opening Dimensions: > 113.0mm×149.0mm×35.0mm (4.45"×5.87"×1.38") , < 123.0mm×157.0mm×35.0mm (4.84"×6.18"×1.38")

## Dimensions (mm[inch])

© 2019 Dahua. All rights reserved. Design and specifications are subject to change without notice Pictures in the document are for reference only, and the actual product shall prevail.