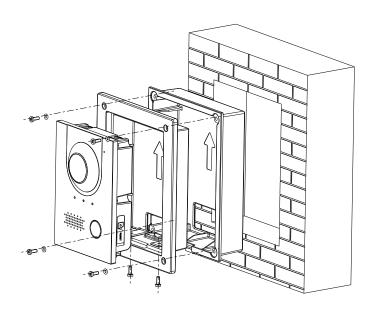

## Installation

**Step1** Install the mounting box rear cover in the wall.

**Step2** Install VTO on the mounting box front cover.

**Step3** Fix the VTO to the mounting box front cover by screwing two M3×8 screws into the VTO from the bottom of the mounting box front cover.

**Step4** Put the mounting box front cover (with VTO) into the mounting box rear cover.

**Step5** Put waterproof rings to the M3×8 screws.

**Step6** Screw four M3×8 screws (with waterproof ring) into the mounting box front cover.