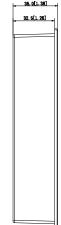

## VTM114+Flush Mounted Box

- · Material: ADC12
- Dimensions(Front): 128.9mm×162.9mm×34.5mm(5.08"×6.42"×1.36")
- Dimensions(rear): 123.0mm×157.0mm×35.0mm (4.84"×6.18"×1.38")
- Wall Opening Dimensions: > 113.0mm×149.0mm×35.0mm (4.45"×5.87"×1.38") , < 123.0mm×157.0mm×35.0mm (4.84"×6.18"×1.38")

## Dimensions (mm[inch])

© 2019 Dahua. All rights reserved. Design and specifications are subject to change without notice Pictures in the document are for reference only, and the actual product shall prevail.