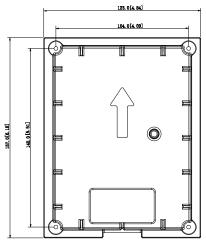

## VTM114+Flush Mounted Box

- · Material: ADC12
- Dimensions(Front): 128.9mm×162.9mm×34.5mm(5.08"×6.42"×1.36")
- Dimensions(rear): 123.0mm×157.0mm×35.0mm (4.84"×6.18"×1.38")
- Wall Opening Dimensions: > 113.0mm×149.0mm×35.0mm (4.45"×5.87"×1.38") , < 123.0mm×157.0mm×35.0mm (4.84"×6.18"×1.38")

## Dimensions (mm[inch])

© 2019 Dahua. All rights reserved. Design and specifications are subject to change without notice Pictures in the document are for reference only, and the actual product shall prevail.