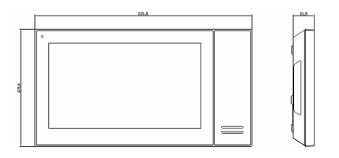

## Dimensions

View Area

#### General

| Installation        | Surface & Desktop      |
|---------------------|------------------------|
| Power               | DC 12V                 |
| Power Consumption   | Standby ≤1W, Work ≤7W  |
| Working Temperature | -10°C~+55°C            |
| Relative Humidity   | 10%~90%RH              |
| Dimensions          | 119.6mm×221.5mm×21.5mm |
| Weight              | 0.35Kg                 |