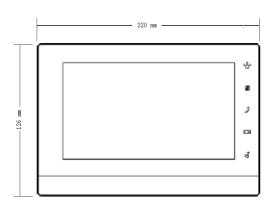

## **Dimensions**

## **DH-VTH1550CHW-2**

|         | network<br>protocol | TCP/IP                           |
|---------|---------------------|----------------------------------|
| General | Power               | DC 24V                           |
|         | Power               | Standby ≤1.5W, work≤7W           |
|         | Consumption         |                                  |
|         | work                | Temperature: -10 °C ~+55 °C      |
|         | environment         | Humidity: 10~90%RH               |
|         | Dimensions          | 200.5mm×136.5mm×22.0mm (L*W*T) ; |
|         | Weight              | 0.8Kg;                           |