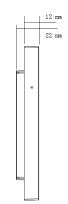

## **Dimensions**

## **DH-VTH1550CHW-2**

|         | network<br>protocol | TCP/IP                           |
|---------|---------------------|----------------------------------|
| General | Power               | DC 24V                           |
|         | Power               | Standby ≤1.5W, work≤7W           |
|         | Consumption         |                                  |
|         | work                | Temperature: -10 °C ~+55 °C      |
|         | environment         | Humidity: 10~90%RH               |
|         | Dimensions          | 200.5mm×136.5mm×22.0mm (L*W*T) ; |
|         | Weight              | 0.8Kg;                           |