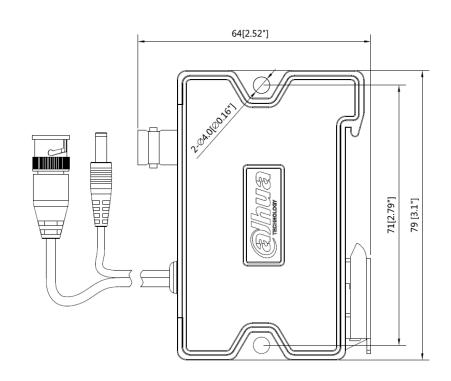

# **Technical Specifications**

| Model                                  | DH-PFM811-C (PD end)                                 |  |  |  |
|----------------------------------------|------------------------------------------------------|--|--|--|
| Video Transmission Properties and Port |                                                      |  |  |  |
| Transmission channel                   | 1 channel/pcs                                        |  |  |  |
| Transmission signal                    | Support HDCVI 720P/1080P/4MP (AHD/TVI not supported) |  |  |  |
| Transmission distance                  | With PSE,max. 400m(1312.34ft)                        |  |  |  |
| Transmission medium                    | RG59/RG6                                             |  |  |  |
| Output power of PD end                 | DC 12V, instantaneous max. power: 12W                |  |  |  |
| Coaxial video interface                | Metric BNC                                           |  |  |  |
| Storage platform                       | Supporting PSE + non-built-in POC XVR                |  |  |  |
| Protection                             |                                                      |  |  |  |
| Electrostatic protection               | Contact discharge 6k;<br>air discharge 8k            |  |  |  |
| Lighting protection grade              | Common mode 4k                                       |  |  |  |
| Stability                              |                                                      |  |  |  |
| MTBF                                   | >5000h                                               |  |  |  |
| Physical Properties                    |                                                      |  |  |  |
| Dimension(L*W*H)                       | 79mmx64mmx27mm<br>(3.11"x2.52"x1.06")                |  |  |  |
| Shell material                         | PC+ABS                                               |  |  |  |
| Color                                  | White                                                |  |  |  |
| N.W.                                   | 80g(0.18lb)                                          |  |  |  |
| Environmental                          |                                                      |  |  |  |
| Operating Temperature                  | -30°C~+60°C(-22°F~+140°F)                            |  |  |  |
| Storage Temperature                    | -30°C ~+80°C(-22°F ~+176°F)                          |  |  |  |
| Humidity                               | 0~95%(non-condensing)                                |  |  |  |