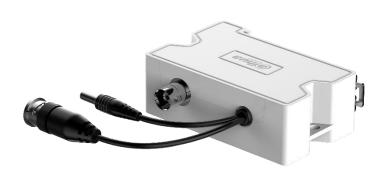

# DH-PFM811-C

**POC Transmitter** 

#### **Features**

- Support max 12W HDCVI camera in single channel;
- Support 400m transmission with PFM811-4CH;
- Built-in POC camera and built-in POC XVR are not supported