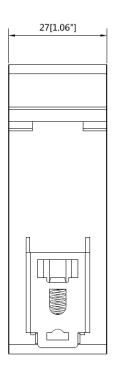

# **Technical Specifications**

| Model                                  | DH-PFM811-C (PD end)                                 |  |  |  |
|----------------------------------------|------------------------------------------------------|--|--|--|
| Video Transmission Properties and Port |                                                      |  |  |  |
| Transmission channel                   | 1 channel/pcs                                        |  |  |  |
| Transmission signal                    | Support HDCVI 720P/1080P/4MP (AHD/TVI not supported) |  |  |  |
| Transmission distance                  | With PSE,max. 400m(1312.34ft)                        |  |  |  |
| Transmission medium                    | RG59/RG6                                             |  |  |  |
| Output power of PD end                 | DC 12V, instantaneous max. power: 12W                |  |  |  |
| Coaxial video interface                | Metric BNC                                           |  |  |  |
| Storage platform                       | Supporting PSE + non-built-in POC XVR                |  |  |  |
| Protection                             |                                                      |  |  |  |
| Electrostatic protection               | Contact discharge 6k;<br>air discharge 8k            |  |  |  |
| Lighting protection grade              | Common mode 4k                                       |  |  |  |
| Stability                              |                                                      |  |  |  |
| MTBF                                   | >5000h                                               |  |  |  |
| Physical Properties                    |                                                      |  |  |  |
| Dimension(L*W*H)                       | 79mmx64mmx27mm<br>(3.11"x2.52"x1.06")                |  |  |  |
| Shell material                         | PC+ABS                                               |  |  |  |
| Color                                  | White                                                |  |  |  |
| N.W.                                   | 80g(0.18lb)                                          |  |  |  |
| Environmental                          |                                                      |  |  |  |
| Operating Temperature                  | -30°C~+60°C(-22°F~+140°F)                            |  |  |  |
| Storage Temperature                    | -30°C ~+80°C(-22°F ~+176°F)                          |  |  |  |
| Humidity                               | 0~95%(non-condensing)                                |  |  |  |