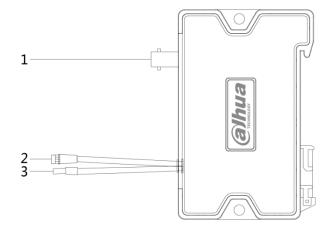

## **Dimensions (mm/inch)**

| No. | Interface Name | Function Description                                  |
|-----|----------------|-------------------------------------------------------|
| 1   | BNC female     | Connect the PD terminal to the PSE terminal           |
| 2   | BNC male       | Connects to the coaxial HD camera and PD terminal.    |
| 3   | DC male        | The output DC12V is supplied to the coaxial HD camera |