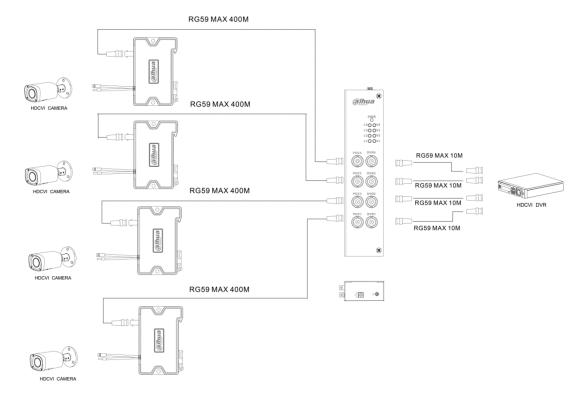

5%(non-condensing)                                |  |  |  |



### **Order Information**

| Туре              | Part Number | Description            |
|-------------------|-------------|------------------------|
| HDCVI Accessories | DH-PFM811-C | POC transmitter-PD end |
|                   | PFM811-C    | POC transmitter-PD end |

## **Dimensions (mm/inch)**







| No. | Interface Name | Function Description                                  |
|-----|----------------|-------------------------------------------------------|
| 1   | BNC female     | Connect the PD terminal to the PSE terminal           |
| 2   | BNC male       | Connects to the coaxial HD camera and PD terminal.    |
| 3   | DC male        | The output DC12V is supplied to the coaxial HD camera |



### **Application**





www.dahuasecurity.com