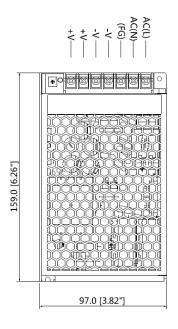

#### **Dimensions (mm/inch)**

| Technical Specification         |                                                                              |  |
|---------------------------------|------------------------------------------------------------------------------|--|
| Model                           | DH-PFM320S-150                                                               |  |
| Electrical Specification        |                                                                              |  |
| Input Voltage Range             | 88~132Vac/176~264Vac                                                         |  |
| Efficiency                      | 85.0% (@230Vac)                                                              |  |
| Output Voltage                  | 12Vdc (terminal output)                                                      |  |
| Out Voltage Tolerance           | ±5%                                                                          |  |
| Adjustable Range for DC Voltage | ±10% (10.8Vdc~13.2Vdc)                                                       |  |
| Rated Output Current            | 12.5A                                                                        |  |
| Output Power                    | 150W                                                                         |  |
| No Load Power Consumption       | <0.5W                                                                        |  |
| Protection/Environmental        |                                                                              |  |
| Surge Protected                 | Line to ground: $\pm 2000V$<br>Line to line: $\pm 1000V$                     |  |
| ESD                             | Contact discharge: ±6000V<br>Air discharge: ±8000V                           |  |
| Working Temperature             | -20 °C ~+50 °C (60% output at +70 °C) -4 °F ~+122 °F (60% output at +158 °F) |  |
| Working Humidity                | <90% RH                                                                      |  |
| Physical Properties             |                                                                              |  |
| Weight                          | 0.4kg(0.88lb)                                                                |  |
| Dimension(LxWxH)                | 159mmx97mmx30mm (6.26"x3.82"x1.18")                                          |  |
| Installation                    | Wall mount/Ceiling mount                                                     |  |
| Color                           | Metallic silver                                                              |  |
| Safety Standards                |                                                                              |  |
| Certification                   | CE, FCC                                                                      |  |