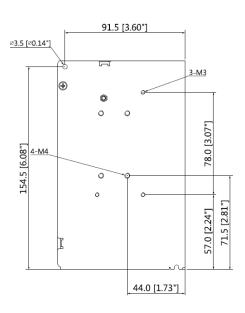

|  |
| Safety Standards                |                                                                              |  |
| Certification                   | CE, FCC                                                                      |  |

| Ordering Information |                |                                   |
|----------------------|----------------|-----------------------------------|
| Туре                 | Part Number    | Description                       |
| Power series         | DH-PFM320S-50  | DC12V 50W switching power supply  |
|                      | DH-PFM320S-150 | DC12V 150W switching power supply |
|                      | DH-PFM321S-75  | DC24V 75W switching power supply  |



#### **Dimensions (mm/inch)**







## Application









### **Package Information**

- $\cdot$  DC12V 150W switching power supply DH-PFM320S-150 \*1
- · User manual \*1