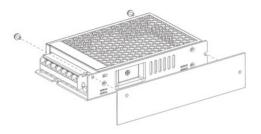

|  |
| Safety Standards                |                                                                              |  |
| Certification                   | CE, FCC                                                                      |  |

| Ordering Information |                |                                   |
|----------------------|----------------|-----------------------------------|
| Туре                 | Part Number    | Description                       |
| Power series         | DH-PFM320S-50  | DC12V 50W switching power supply  |
|                      | DH-PFM320S-150 | DC12V 150W switching power supply |
|                      | DH-PFM321S-75  | DC24V 75W switching power supply  |



#### **Dimensions (mm/inch)**







## Application









### **Package Information**

- $\cdot$  DC12V 150W switching power supply DH-PFM320S-150 \*1
- · User manual \*1