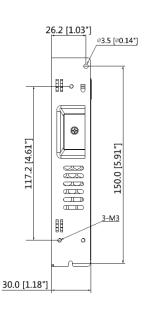

|  |
| Safety Standards                |                                                                              |  |
| Certification                   | CE, FCC                                                                      |  |

| Ordering Information |                |                                   |
|----------------------|----------------|-----------------------------------|
| Туре                 | Part Number    | Description                       |
| Power series         | DH-PFM320S-50  | DC12V 50W switching power supply  |
|                      | DH-PFM320S-150 | DC12V 150W switching power supply |
|                      | DH-PFM321S-75  | DC24V 75W switching power supply  |



#### **Dimensions (mm/inch)**







## Application









### **Package Information**

- $\cdot$  DC12V 150W switching power supply DH-PFM320S-150 \*1
- · User manual \*1