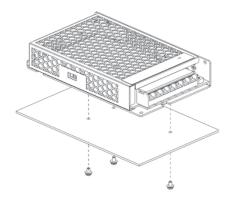

|  |
| Safety Standards                |                                                                              |  |
| Certification                   | CE, FCC                                                                      |  |

| Ordering Information |                |                                   |
|----------------------|----------------|-----------------------------------|
| Туре                 | Part Number    | Description                       |
| Power series         | DH-PFM320S-50  | DC12V 50W switching power supply  |
|                      | DH-PFM320S-150 | DC12V 150W switching power supply |
|                      | DH-PFM321S-75  | DC24V 75W switching power supply  |



#### **Dimensions (mm/inch)**







## Application









### **Package Information**

- $\cdot$  DC12V 150W switching power supply DH-PFM320S-150 \*1
- · User manual \*1