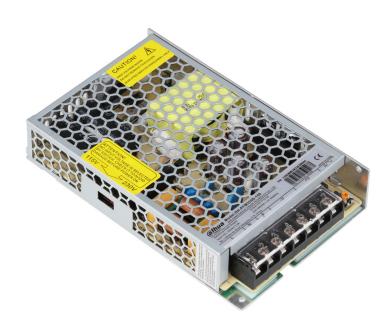

# DH-PFM320S-150

DC12V 150W Switching Power Supply

#### **Features**

- 88~132Vac/176~264Vac wide-range voltage input, meet the requirements in different parts for electric network fluctuation;
- Support supply power to multi-channel cameras simultaneously to meet the demand of different loads for power supply;
- Support the output voltage adjustable: can adjust the output resistance to select the right output voltage (±10%) for different loads, which is flexible in field applications;
- High quality and reliability: Pass 3 months high temperature aging test.