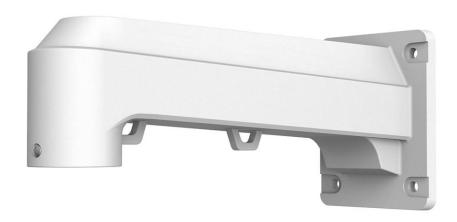

#### **Features**

- Aesthetic design
- Wall mount bracket
- Material: stainless steel

## **Technical Specifications**

| Model                 | DH-PFB710W                                   |  |  |
|-----------------------|----------------------------------------------|--|--|
| General               |                                              |  |  |
| Material              | Stainless Steel                              |  |  |
| Dimension(WxHxD)      | 386.8mmx161.5mmx116.5mm (15.23"x6.36"x4.59") |  |  |
| Weight                | 3.3kg(7.28lb)                                |  |  |
| Load Bearing          | 30kg(66.14lb)                                |  |  |
| Color                 | White                                        |  |  |
| Operating Temperature | -40°C~+60°C(-40°F~+140°F)                    |  |  |
| Humidity              | <90% RH                                      |  |  |
| Applicable Model      | PSDW Series                                  |  |  |

#### **Order Information**

| Туре         | Part Number | Description                           |
|--------------|-------------|---------------------------------------|
| Camera Mount | PFB710W     | Wall mount bracket _Neutral, no brand |