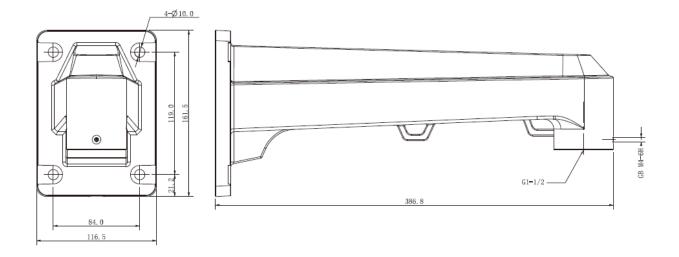

### **Dimensions (mm/inch)**

## **Technical Specifications**

| Model                 | DH-PFB710W                                   |  |  |
|-----------------------|----------------------------------------------|--|--|
| General               |                                              |  |  |
| Material              | Stainless Steel                              |  |  |
| Dimension(WxHxD)      | 386.8mmx161.5mmx116.5mm (15.23"x6.36"x4.59") |  |  |
| Weight                | 3.3kg(7.28lb)                                |  |  |
| Load Bearing          | 30kg(66.14lb)                                |  |  |
| Color                 | White                                        |  |  |
| Operating Temperature | -40°C~+60°C(-40°F~+140°F)                    |  |  |
| Humidity              | <90% RH                                      |  |  |
| Applicable Model      | PSDW Series                                  |  |  |