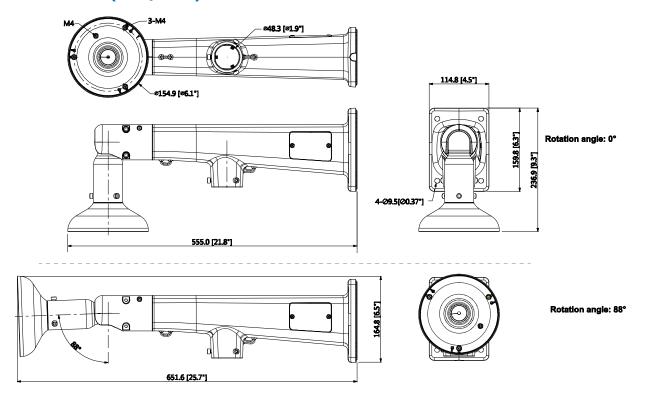

# **Technical Specifications**

| Model                         | DH-PFB410W                                                   |  |  |
|-------------------------------|--------------------------------------------------------------|--|--|
| General                       |                                                              |  |  |
| Material                      | Aluminum                                                     |  |  |
| Dimension                     | Rotation angle 0°: 651.6mmx164.8mmx154.9mm (25.7"x6.5"x6.1") |  |  |
|                               | Rotation angle 88°: 555mmx236.9mmx154.9mm (21.8"x9.3"x6.1")  |  |  |
| Adjustment angle (Vertical)   | ertical) 0° ~88°                                             |  |  |
| Adjustment angle (Horizontal) | 0° ~360°                                                     |  |  |
| Load Bearing                  | Fisheye: 1kg (2.2lb)                                         |  |  |
|                               | PTZ: 7kg (15.43lb)                                           |  |  |
| Weight                        | 2.8kg (6.17lb)                                               |  |  |
| Color                         | White                                                        |  |  |
| Operating Temperature         | erature -40°C ~60°C(-40°F ~+140°F)                           |  |  |
| Humidity                      | midity 0~90% RH                                              |  |  |

### **Dimensions (mm/inch)**