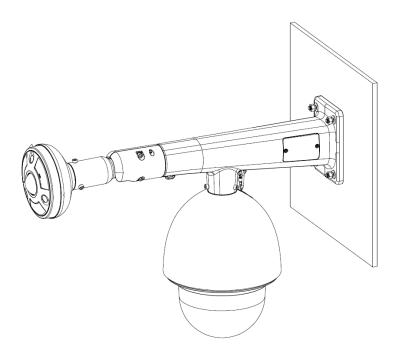

|  |  |
| Color                         | White                                                        |  |  |
| Operating Temperature         | erature -40°C ~60°C(-40°F ~+140°F)                           |  |  |
| Humidity                      | midity 0~90% RH                                              |  |  |

### **Order Information**

| Туре         | Part Number | Description                    |
|--------------|-------------|--------------------------------|
| Camera mount | DH-PFB410W  | Fisheye-PTZ integrated bracket |
|              |             | _ Dahua brand                  |
|              | PFB410W     | Fisheye-PTZ integrated bracket |
|              |             | _Neutral, no brand             |

### **Dimensions (mm/inch)**





# **Application**



# **Package Information**

- Integrated bracket \*1
- Fisheye adapter plate \*1
- Application manual \*1
- Wrench \*1

| Package data             |                                         |  |
|--------------------------|-----------------------------------------|--|
| Box Dimension            | 637mmx207mmx215mm (25.1"x8.15"x8.5")    |  |
| Box Weight               | 3.4kg (7.5lb)                           |  |
| Protective Box Dimension | 664mmx444mmx476mm (26.14"x17.5"x18.74") |  |
| Box In Protective Box    | 4 In 1                                  |  |





www.dahuasecurity.com