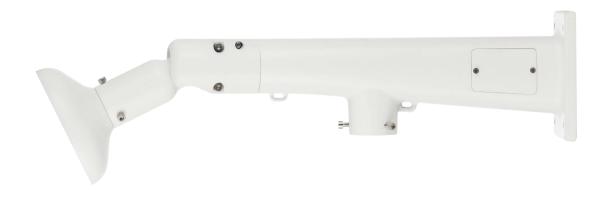

#### **Features**

- Neat & Integrated design, wall mount and hidden line design.
- Material: Aluminum.
- Support linkage scheme between fisheye and speed dome, integrated installation.
- Multi-dimensional adjustment, able to meet Omni-directional observation requirements from different angles.
- Safety rope hook attached, secure and reliable.
- Maintenance cover board attached, convenient operation.