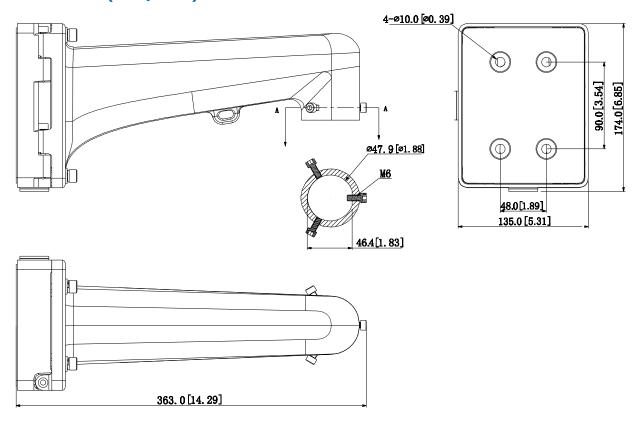

## **Technical Specifications**

| Model                 | DH-PFB310W                            |  |
|-----------------------|---------------------------------------|--|
| General               |                                       |  |
| Material              | Aluminum                              |  |
| Dimension (W x H x D) | 363mmx174mmx135mm(14.29"x6.85"x5.31") |  |
| Weight                | 2.0kg(4.41lb)                         |  |
| Load Bearing          | 8.0kg(17.64lb)                        |  |
| Color                 | White                                 |  |
| Operating Temperature | -40°C ~60°C(-40°F ~140°F)             |  |
| Humidity              | 0~90% RH                              |  |

## **Dimensions (mm/inch)**