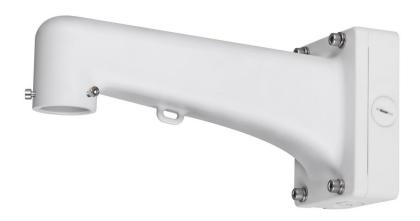

# DH-PFB310W

### Integration Bracket of PTZ Camera

#### **Features**

- Neat & Integrated design, wall-mount.
- Material: Aluminum.
- Come with a junction box at the bottom of the bracket, there are two out-holes (G3/4) designed at the bottom, which is convenient for cable hiding and wiring.
- Safety rope hook attached, secure and reliable.
- Snap-in type, easy installation by snap locking the two parts together.
- Its Load Bearing is 8.0kg, compatible with most of our PTZ cameras.