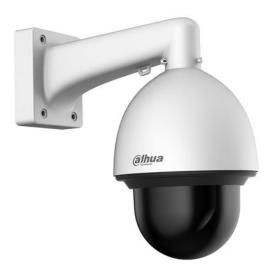

5mm(14.29"x6.85"x5.31") |  |
| Weight                | 2.0kg(4.41lb)                         |  |
| Load Bearing          | 8.0kg(17.64lb)                        |  |
| Color                 | White                                 |  |
| Operating Temperature | -40°C ~60°C(-40°F ~140°F)             |  |
| Humidity              | 0~90% RH                              |  |

### **Order Information**

| Туре         | Part Number | Description                                          |
|--------------|-------------|------------------------------------------------------|
| Camera mount | DH-PFB310W  | Integration Bracket of PTZ Camera _ Dahua brand      |
|              | PFB310W     | Integration Bracket of PTZ Camera _Neutral, no brand |

## **Dimensions (mm/inch)**





## **Application**



## **Package Information**

- Integration Bracket \*1
- Application manual \*1
- Wrench \*2

| Package data             |                                          |  |
|--------------------------|------------------------------------------|--|
| Box Dimension            | 393mmx212mmx180mm (15.47"x8.35"x7.09")   |  |
| Box Weight               | 2.5kg (5.51lb)                           |  |
| Protective Box Dimension | 662mmx412mmx393mm (26.06"x16.22"x15.47") |  |
| Box In Protective Box    | 6 In 1                                   |  |

www.dahuasecurity.com