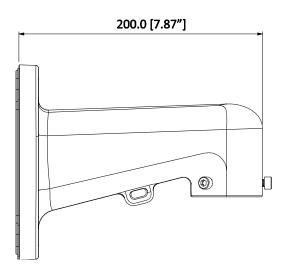

### **Dimensions (mm/inch)**

## **Technical Specifications**

| Model                 | DH-PFB305W                                 |  |
|-----------------------|--------------------------------------------|--|
| General               |                                            |  |
| Material              | Aluminum                                   |  |
| Dimension(WXHXD)      | 200mmx160mmx115mm(7.87"x6.3"x4.53")        |  |
| Weight                | 0.87kg(1.92lb)                             |  |
| Load Bearing          | 5.0kg(11.02lb)                             |  |
| Color                 | White                                      |  |
| Operating Temperature | -40°C ~60°C(-40°F ~140°F)                  |  |
| Humidity              | <90% RH                                    |  |
| Applicable Model      | DH-PFA106, DH-PFA120, DH-PFA150, DH-PFA151 |  |