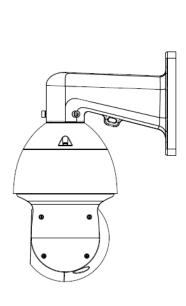

|  |
| Load Bearing          | 5.0kg(11.02lb)                             |  |
| Color                 | White                                      |  |
| Operating Temperature | -40°C ~60°C(-40°F ~140°F)                  |  |
| Humidity              | <90% RH                                    |  |
| Applicable Model      | DH-PFA106, DH-PFA120, DH-PFA150, DH-PFA151 |  |

#### **Order Information**

| Туре                | Part Number | Description                           |
|---------------------|-------------|---------------------------------------|
| Camera Mount Series | DH-PFB305W  | Wall mount bracket _ Dahua brand      |
|                     | PFB305W     | Wall mount bracket _Neutral, no brand |

### **Dimensions (mm/inch)**







## **Application**





## **Package Information**

- Wall mount Bracket \*1
- M6 screw \*3
- Wrench \*1