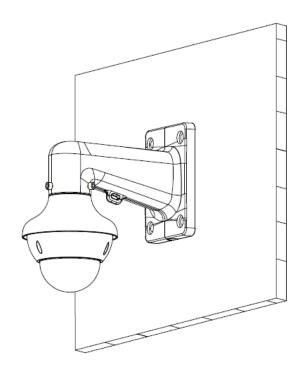

|  |
| Load Bearing          | 5.0kg(11.02lb)                             |  |
| Color                 | White                                      |  |
| Operating Temperature | -40°C ~60°C(-40°F ~140°F)                  |  |
| Humidity              | <90% RH                                    |  |
| Applicable Model      | DH-PFA106, DH-PFA120, DH-PFA150, DH-PFA151 |  |

#### **Order Information**

| Туре                | Part Number | Description                           |
|---------------------|-------------|---------------------------------------|
| Camera Mount Series | DH-PFB305W  | Wall mount bracket _ Dahua brand      |
|                     | PFB305W     | Wall mount bracket _Neutral, no brand |

### **Dimensions (mm/inch)**







## **Application**





## **Package Information**

- Wall mount Bracket \*1
- M6 screw \*3
- Wrench \*1