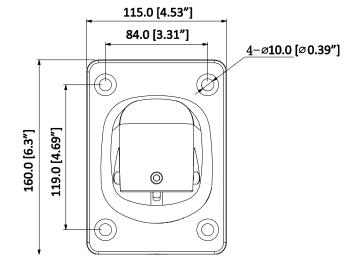

### **Dimensions (mm/inch)**

## **Technical Specifications**

| Model                 | DH-PFB305W                                 |  |
|-----------------------|--------------------------------------------|--|
| General               |                                            |  |
| Material              | Aluminum                                   |  |
| Dimension(WXHXD)      | 200mmx160mmx115mm(7.87"x6.3"x4.53")        |  |
| Weight                | 0.87kg(1.92lb)                             |  |
| Load Bearing          | 5.0kg(11.02lb)                             |  |
| Color                 | White                                      |  |
| Operating Temperature | -40°C ~60°C(-40°F ~140°F)                  |  |
| Humidity              | <90% RH                                    |  |
| Applicable Model      | DH-PFA106, DH-PFA120, DH-PFA150, DH-PFA151 |  |