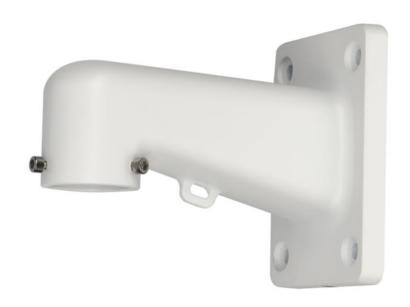

# DH-PFB305W

Wall Mount Bracket

#### **Features**

- Neat & Integrated design.
- Wall mount bracket.
- Material: Aluminum.
- Safety rope hook attached, secure and reliable.